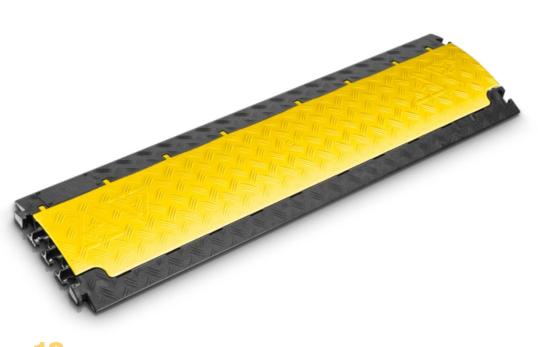

Providing convenient wheelchair access the Defender® NANO cable protection system is the ultra low profile solution for a wide range of indoor and outdoor applications. Available with black or yellow lid Defender® NANO protectors feature 6 channels for clean and tidy cable arrangement, T-shaped connectors and a 2 t per 20 x 20 cm load capacity to support lightweight vehicles, carts and pedestrian traffic but also forklifts and pallet trucks thanks to their low height design. Male and female end ramps are available to provide secure cable entry and exit.

## SPECIFIC/

| Art. No.:              | 85150                                                  |
|------------------------|--------------------------------------------------------|
| Product:               | 6-channel cable protector                              |
| Channel W x H:         | 17 x 18 mm (channels 1 to 6)                           |
| Material:              | TPU (Thermoplastic Polyurethane)                       |
| Shore A hardness:      | 88 ± 4                                                 |
| Load capacity:         | approx. 2 t / 20 x 20 cm (typical tyre footprint area) |
| Fire rating:           | B2 (B1 also available)                                 |
| Resistant to:          | most acids, oils, gasoline                             |
| Operating temperature: | -30° to +60° C                                         |
| Length:                | 1.000 mm                                               |
| Width:                 | 280 mm                                                 |
| Height:                | 32 mm                                                  |
| Weight:                | 4.37 kg                                                |