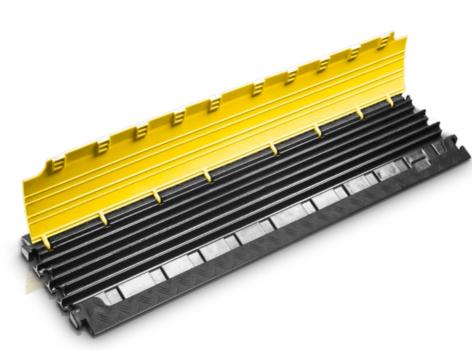

Providing convenient wheelchair access the Defender® NANO cable protection system is the ultra low profile solution for a wide range of indoor and outdoor applications. Available with black or yellow lid Defender® NANO protectors feature 6 channels for clean and tidy cable arrangement, T-shaped connectors and a 2 t per 20 x 20 cm load capacity to support lightweight vehicles, carts and pedestrian traffic but also forklifts and pallet trucks thanks to their low height design. Male and female end ramps are available to provide secure cable entry and exit.

## SPECIFIC/

| Art. No.:              | 85150                                                  |
|------------------------|--------------------------------------------------------|
| Product:               | 6-channel cable protector                              |
| Channel W x H:         | 17 x 18 mm (channels 1 to 6)                           |
| Material:              | TPU (Thermoplastic Polyurethane)                       |
| Shore A hardness:      | 88 ± 4                                                 |
| Load capacity:         | approx. 2 t / 20 x 20 cm (typical tyre footprint area) |
| Fire rating:           | B2 (B1 also available)                                 |
| Resistant to:          | most acids, oils, gasoline                             |
| Operating temperature: | -30° to +60° C                                         |
| Length:                | 1.000 mm                                               |
| Width:                 | 280 mm                                                 |
| Height:                | 32 mm                                                  |
| Weight:                | 4.37 kg                                                |