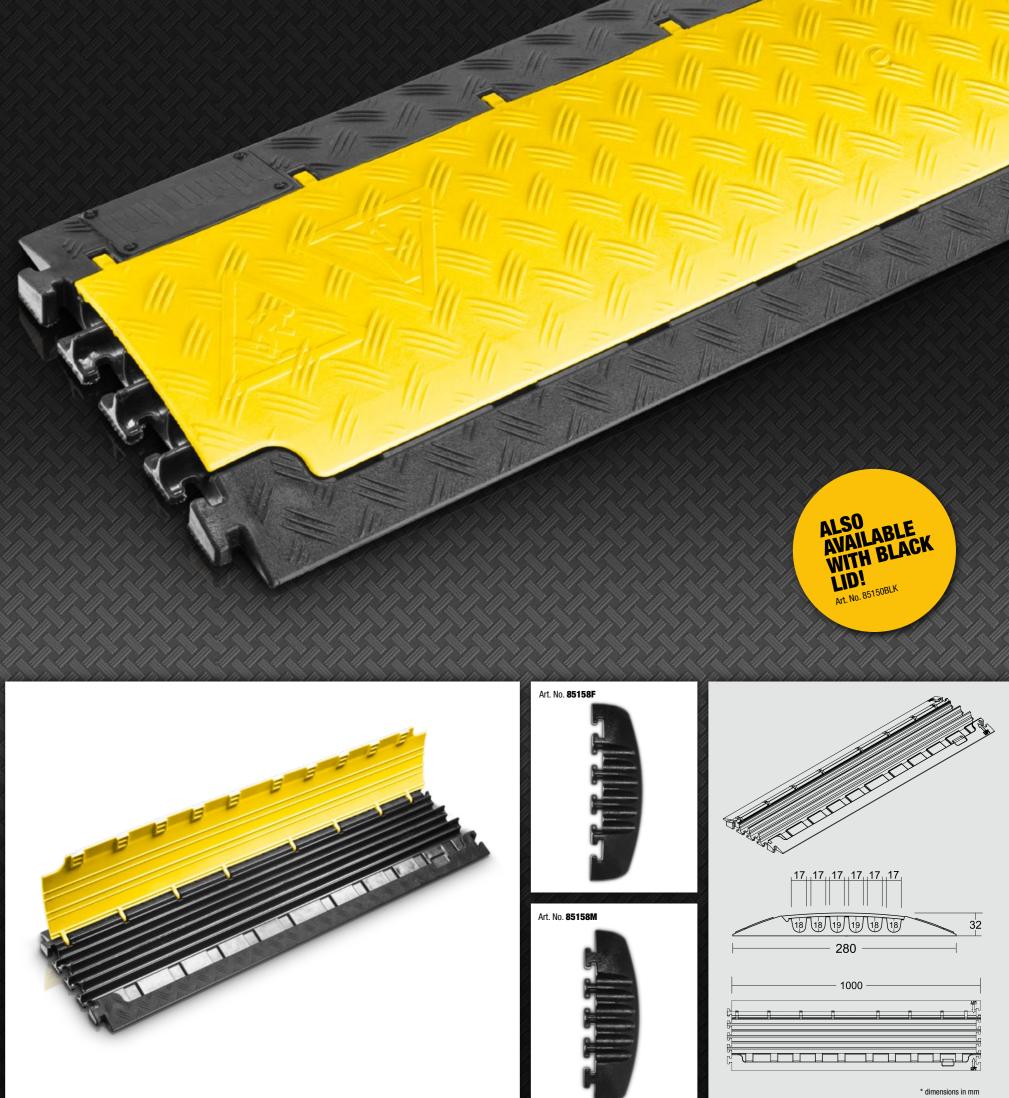

Providing convenient wheelchair access the Defender® NANO cable protection system is the ultra low profile solution for a wide range of indoor and outdoor applications. Available with black or yellow lid Defender® NANO protectors feature 6 channels for clean and tidy cable arrangement, T-shaped connectors and a 2 t per 20 x 20 cm load capacity to support lightweight vehicles, carts and pedestrian traffic but also forklifts and pallet trucks thanks to their low height design. Male and female end ramps are available to provide secure cable entry and exit.

## SPECIFIC/

| Art. No.:              | 85150                                                  |
|------------------------|--------------------------------------------------------|
| Product:               | 6-channel cable protector                              |
| Channel W x H:         | 17 x 18 mm (channels 1 to 6)                           |
| Material:              | TPU (Thermoplastic Polyurethane)                       |
| Shore A hardness:      | 88 ± 4                                                 |
| Load capacity:         | approx. 2 t / 20 x 20 cm (typical tyre footprint area) |
| Fire rating:           | B2 (B1 also available)                                 |
| Resistant to:          | most acids, oils, gasoline                             |
| Operating temperature: | -30° to +60° C                                         |
| Length:                | 1.000 mm                                               |
| Width:                 | 280 mm                                                 |
| Height:                | 32 mm                                                  |
| Weight:                | 4.37 kg                                                |