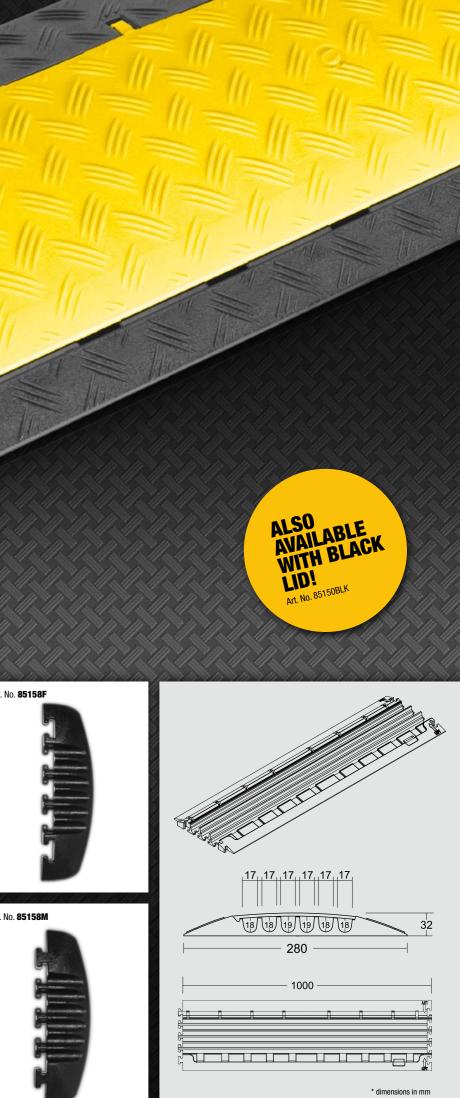

## SPECIFIC/

| Art. No.:              | 85150                                                  |
|------------------------|--------------------------------------------------------|
| Product:               | 6-channel cable protector                              |
| Channel W x H:         | 17 x 18 mm (channels 1 to 6)                           |
| Material:              | TPU (Thermoplastic Polyurethane)                       |
| Shore A hardness:      | 88 ± 4                                                 |
| Load capacity:         | approx. 2 t / 20 x 20 cm (typical tyre footprint area) |
| Fire rating:           | B2 (B1 also available)                                 |
| Resistant to:          | most acids, oils, gasoline                             |
| Operating temperature: | -30° to +60° C                                         |
| Length:                | 1.000 mm                                               |
| Width:                 | 280 mm                                                 |
| Height:                | 32 mm                                                  |
| Weight:                | 4.37 kg                                                |

DEFENDER<sup>®</sup> NANO End Ramp female

Art. No.: 85158F

DEFENDER<sup>®</sup> NANO End Ramp male Art. No.: 85158M