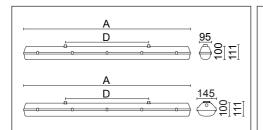

## TREVOS PRIMA LED P66 🗵

|              | A [mm] | D [mm] |
|--------------|--------|--------|
| 1.2ft, 2.2ft | 662    | 350    |
| 1.4ft, 2.4ft | 1272   | 700    |
| 1.5ft, 2.5ft | 1572   | 940    |