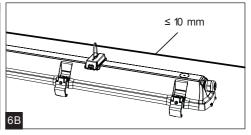

## TREVOS PRIMA LED P66 🗵









|              | A [mm] | D [mm] |
|--------------|--------|--------|
| 1.2ft, 2.2ft | 662    | 350    |
| 1.4ft, 2.4ft | 1272   | 700    |
| 1.5ft, 2.5ft | 1572   | 940    |

















## TREVOS PRIMA LED









**EN** Installation can only be carried out by an authorized person and according to the mounting instructions. Any other installation is considered to be improper. For well installation and good luminaire work is necessary ensure a planarity of a mounting surface. Make sure that the luminaire is always disconnected from the power supply before the installation work. Do not use the luminaire if damaged or if damaged the power cable. Only damp microfiber cloth can be used for cleaning. Technical changes are subjected without notice. Do not dispose the luminaire or its parts as household waste, but make the proper recycling.

24-2/B 2