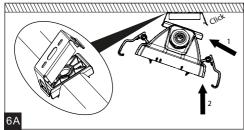

## TREVOS PRIMA LED P66 🗵









|              | A [mm] | D [mm] |
|--------------|--------|--------|
| 1.2ft, 2.2ft | 662    | 350    |
| 1.4ft, 2.4ft | 1272   | 700    |
| 1.5ft, 2.5ft | 1572   | 940    |

















## TREVOS PRIMA LED









**EN** Installation can only be carried out by an authorized person and according to the mounting instructions. Any other installation is considered to be improper. For well installation and good luminaire work is necessary ensure a planarity of a mounting surface. Make sure that the luminaire is always disconnected from the power supply before the installation work. Do not use the luminaire if damaged or if damaged the power cable. Only damp microfiber cloth can be used for cleaning. Technical changes are subjected without notice. Do not dispose the luminaire or its parts as household waste, but make the proper recycling.

24-2/B 2