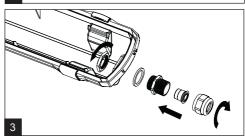

## TREVOS PRIMA LED P66 🗵









|              | A [mm] | D [mm] |
|--------------|--------|--------|
| 1.2ft, 2.2ft | 662    | 350    |
| 1.4ft, 2.4ft | 1272   | 700    |
| 1.5ft, 2.5ft | 1572   | 940    |

















## TREVOS PRIMA LED









**EN** Installation can only be carried out by an authorized person and according to the mounting instructions. Any other installation is considered to be improper. For well installation and good luminaire work is necessary ensure a planarity of a mounting surface. Make sure that the luminaire is always disconnected from the power supply before the installation work. Do not use the luminaire if damaged or if damaged the power cable. Only damp microfiber cloth can be used for cleaning. Technical changes are subjected without notice. Do not dispose the luminaire or its parts as household waste, but make the proper recycling.

24-2/B 2