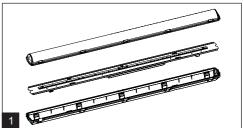

## TREVOS PRIMA LED P66 🗵

|              | A [mm] | D [mm] |
|--------------|--------|--------|
| 1.2ft, 2.2ft | 662    | 350    |
| 1.4ft, 2.4ft | 1272   | 700    |
| 1.5ft, 2.5ft | 1572   | 940    |