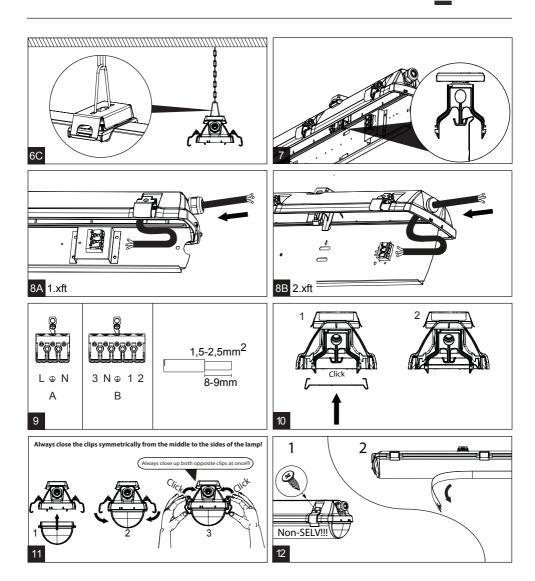

## TREVOS PRIMA LED

**EN** Installation can only be carried out by an authorized person and according to the mounting instructions. Any other installation is considered to be improper. For well installation and good luminaire work is necessary ensure a planarity of a mounting surface. Make sure that the luminaire is always disconnected from the power supply before the installation work. Do not use the luminaire if damaged or if damaged the power cable. Only damp microfiber cloth can be used for cleaning. Technical changes are subjected without notice. Do not dispose the luminaire or its parts as household waste, but make the proper recycling.