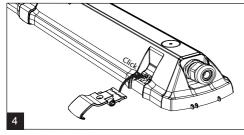

## TREVOS PRIMA LED P66 🗵









|              | A [mm] | D [mm] |
|--------------|--------|--------|
| 1.2ft, 2.2ft | 662    | 350    |
| 1.4ft, 2.4ft | 1272   | 700    |
| 1.5ft, 2.5ft | 1572   | 940    |

















## TREVOS PRIMA LED









**EN** Installation can only be carried out by an authorized person and according to the mounting instructions. Any other installation is considered to be improper. For well installation and good luminaire work is necessary ensure a planarity of a mounting surface. Make sure that the luminaire is always disconnected from the power supply before the installation work. Do not use the luminaire if damaged or if damaged the power cable. Only damp microfiber cloth can be used for cleaning. Technical changes are subjected without notice. Do not dispose the luminaire or its parts as household waste, but make the proper recycling.

24-2/B 2