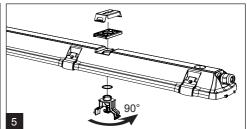

## TREVOS PRIMA LED P66 🗵









|              | A [mm] | D [mm] |
|--------------|--------|--------|
| 1.2ft, 2.2ft | 662    | 350    |
| 1.4ft, 2.4ft | 1272   | 700    |
| 1.5ft, 2.5ft | 1572   | 940    |

















## TREVOS PRIMA LED









**EN** Installation can only be carried out by an authorized person and according to the mounting instructions. Any other installation is considered to be improper. For well installation and good luminaire work is necessary ensure a planarity of a mounting surface. Make sure that the luminaire is always disconnected from the power supply before the installation work. Do not use the luminaire if damaged or if damaged the power cable. Only damp microfiber cloth can be used for cleaning. Technical changes are subjected without notice. Do not dispose the luminaire or its parts as household waste, but make the proper recycling.

24-2/B 2