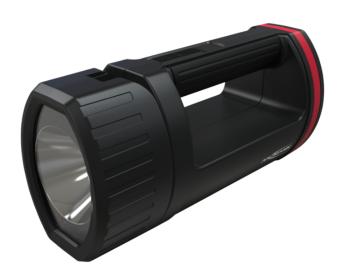

## **ANSMANN HS5R**

- Professional mobile spotlight made from robust ABS plastic extremely bright thanks to the latest 5W LED technology from CREE
- Permanently installed li-ion rechargeable battery (3.7V / 2600mAh)
- Three lighting functions can be selected via the function button: 100% lighting power / 25% lighting power / flashing light
- Huge lighting range: Up to 500m at 100% lighting power, up to 255m at 25% lighting power
- Extremely bright and concentrated light: 420 lumens at 100% lighting power with 2h battery life,
- 105 lumens at 25% lighting power with 9.5h battery life. 16h battery life in flashing mode.
- The extra powerful mounting magnet fastens the lamp to any metallic object
- Can also be used as an emergency light by activating the mains failure function
- Includes charge cradle with wall bracket for simple mounting
- Includes orange filter disc for use as a warning light
- Protection class IP20