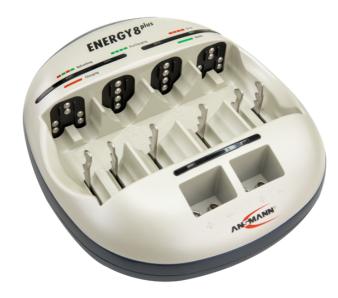

## ANSMANN Energy 8 plus

- Battery charging and maintenance device for 1-6 AAA or AA cells, 1-4 C or D cells and 1-2pcs 9V E-Block; suitable for NiCd and NiMH rechargeable batteries
- Charging currents: 1000mA for AA, C and D cells, 400mA for AAA cells and 60mA for 9V Blocks
- Capacity quick test of the inserted cells for approx. 5 seconds
- Auto-diagnosis of the inserted cells with automatic start of a refreshing process and/or pre-charging process, if required
- Microprocessor controlled charging & individual supervision of each cell position
- Five-way over charging protection
- Alkaline battery detection & faulty cell detection
- Trickle charge
- Switch mode power supply for world wide use (100-240V wide range input)