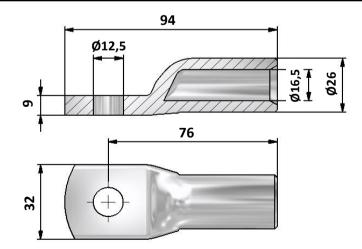

## Drawing

| Package     |     |         |                 |             |      |  |  |  |  |  |  |
|-------------|-----|---------|-----------------|-------------|------|--|--|--|--|--|--|
| Package     | Bag | pcs/ pa | ckage <b>3</b>  | Weight [Kg] | 0,23 |  |  |  |  |  |  |
|             |     |         |                 |             |      |  |  |  |  |  |  |
| Length [mm] | 28  | Width   | [mm] <b>140</b> | Height [mm] | 125  |  |  |  |  |  |  |