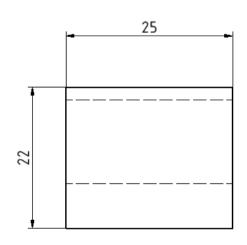

## Drawing

| Package     |     |              |     |             |    |
|-------------|-----|--------------|-----|-------------|----|
| Package     | Вох | pcs/ package |     | 50          |    |
| Weight [Kg] | 3,7 |              |     |             |    |
| Length [mm] | 176 | Width [mm]   | 141 | Height [mm] | 80 |