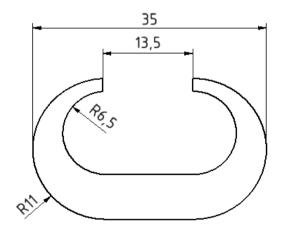

## Drawing

| Package     |     |              |     |             |    |
|-------------|-----|--------------|-----|-------------|----|
| Package     | Вох | pcs/ package |     | 50          |    |
| Weight [Kg] | 3,7 |              |     |             |    |
| Length [mm] | 176 | Width [mm]   | 141 | Height [mm] | 80 |