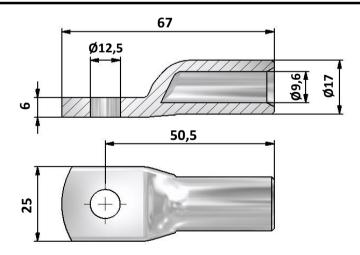

| Product data                    |                        |     |          |         |          |               |  |
|---------------------------------|------------------------|-----|----------|---------|----------|---------------|--|
| Product code VB01-0             | VB01-0029              |     | STK-code | 5201207 | EAN-code | 6410052012076 |  |
| Product name OLA Al-            | OLA Al-lug 50 mm²- Ø12 |     |          |         |          |               |  |
|                                 |                        |     |          |         |          |               |  |
| Technical data                  |                        |     |          |         |          |               |  |
| Cable material                  | Al                     |     |          |         |          |               |  |
| Nominal cross section for cable | 50                     | mm² |          |         |          |               |  |
| Weight                          | 20                     | g   |          |         |          |               |  |
|                                 |                        |     |          |         |          |               |  |
|                                 |                        |     |          |         | 1000     |               |  |
|                                 |                        |     |          | 4       | -        |               |  |
|                                 |                        |     |          |         |          |               |  |
|                                 |                        |     |          |         |          |               |  |
|                                 |                        |     |          |         |          |               |  |
|                                 |                        |     |          |         |          |               |  |
|                                 |                        |     |          |         |          | VCE           |  |
|                                 |                        |     |          |         |          | RoHS          |  |
| Standards                       | -                      |     |          |         |          |               |  |
| Material/ Coating               | Aluminium              |     |          |         |          |               |  |
| Mounting/ Connection            | Crimping               |     |          |         |          |               |  |
| Description                     |                        |     |          |         |          |               |  |

## Drawing

| Раскаде     |     |              |    |             |      |  |  |  |  |  |
|-------------|-----|--------------|----|-------------|------|--|--|--|--|--|
| Package     | Bag | pcs/ package | 3  | Weight [Kg] | 0,07 |  |  |  |  |  |
|             |     |              |    |             |      |  |  |  |  |  |
| Length [mm] | 18  | Width [mm]   | 90 | Height [mm] | 120  |  |  |  |  |  |