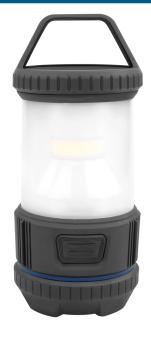

## **ANSMANN CL200B**

- Professional camping lamp with robust plastic housing
- Protected against splashed water per IPX4
- High-quality 3W O-ring LED with a power rating of up to 175 lm
- Outdoor camping light
- Power supply: 4x AA batteries (not included)
- Pleasant colour temperature (warm white 3500K)
- 2 functions 10% / 100%
- Up to 94h battery life
- Including carabiner