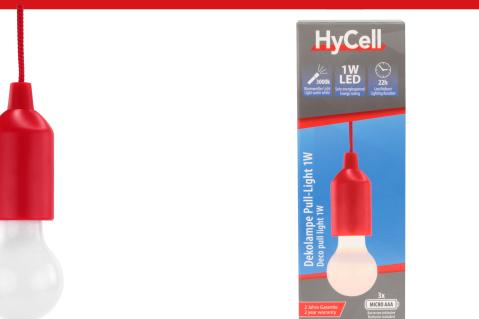

## HyCell Pull-Light PL1W red

- Universal decorative lamp can be used all over
- Cordless LED bulb with cord pull-switch
- 100cm cord can be adjusted to suit individual installation situation
- Compact, handy and light
- ABS- plastic housing and PP lamp head
- Durable LED technology
- Warm white LED
- 55mm diameter / 160mm height
- Weight: 50g without batteries
- Incl. 3x AAA batteries
- Display with 8 units
- Run time: 22h

## INFORMATION

Product name Part No. EAN-Code Customs tariff number Product content Pull-Light PL1W red 1600-0176 4013674119288 85131000000 Pull-Light PL1W red, 3 AAA batteries Product Packing + Product Packing Unit 160 × 55 × 55 mm / 50 g 57 × 57 × 160 mm / 90 g 8 (126 × 242 × 171 mm)