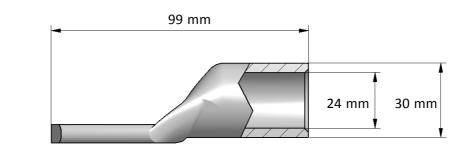

| Product name:        | PK cable lug 240-14        |                      |     |
|----------------------|----------------------------|----------------------|-----|
| STK code:            | 5200308                    |                      |     |
| Weight (g):          | 211,7                      | Wire size (mm²):     | 240 |
| Nominal current (A): | -                          | Nominal voltage (V): | -   |
| Installation:        | Crimping type tube connect | tor                  |     |