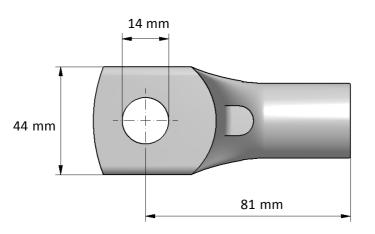

| Product name:        | PK cable lug 240-14        |                      |     |
|----------------------|----------------------------|----------------------|-----|
| STK code:            | 5200308                    |                      |     |
| Weight (g):          | 211,7                      | Wire size (mm²):     | 240 |
| Nominal current (A): | -                          | Nominal voltage (V): | -   |
| Installation:        | Crimping type tube connect | tor                  |     |