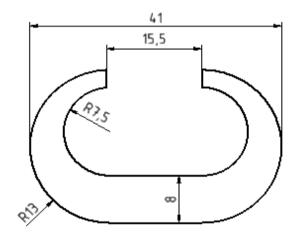

| Product data               |                |                              |                 |         |          |               |  |  |
|----------------------------|----------------|------------------------------|-----------------|---------|----------|---------------|--|--|
| Product code VA05-0006     |                |                              | STK-code        | 5040315 | EAN-code | 6410050403159 |  |  |
| Product name               | C-connector C1 | 5                            |                 |         |          |               |  |  |
| Wires                      | 95-120/95-120  |                              |                 |         |          |               |  |  |
| Technical data             |                |                              |                 |         |          |               |  |  |
| Nominal current            | Cu             | -                            | A               |         |          |               |  |  |
|                            | Al             | -                            | A               |         |          |               |  |  |
| Nominal voltage            |                | -                            | V               |         |          |               |  |  |
| Number of pole             |                | 1                            | kpl             |         |          |               |  |  |
| Max. Cross section         |                | 120                          | mm <sup>2</sup> |         |          |               |  |  |
| Main conductor             | 95-120 mm²     | 1                            | No of crimps    |         |          |               |  |  |
| Branch conductor           | 95-120 mm²     | 1                            | No of crimps    |         |          |               |  |  |
|                            |                |                              |                 |         |          |               |  |  |
|                            |                |                              |                 |         |          |               |  |  |
| Max. Operating temperature |                | -                            | °C              |         |          |               |  |  |
| Weight                     |                | 122,5                        | g               |         |          | $C \in$       |  |  |
| IP-protection              |                | -                            |                 |         |          |               |  |  |
| Standards                  |                | -                            |                 |         |          |               |  |  |
| Color/ Coating             |                | Copper, no coating           |                 |         |          |               |  |  |
| Tools                      |                | Crimping dies BC15 (Elpress) |                 |         |          |               |  |  |
| Description                |                |                              |                 |         |          |               |  |  |

## Drawing

| Package     |        |            |             |             |    |
|-------------|--------|------------|-------------|-------------|----|
| Package     | Вох    |            | cs/ package | 25          |    |
| Weight [Kg] | 3,1625 |            |             |             |    |
| Length [mm] | 176    | Width [mm] | 141         | Height [mm] | 80 |