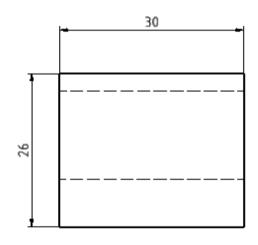

| Product data               |                |                              |                 |         |          |               |  |  |
|----------------------------|----------------|------------------------------|-----------------|---------|----------|---------------|--|--|
| Product code VA05-0006     |                |                              | STK-code        | 5040315 | EAN-code | 6410050403159 |  |  |
| Product name               | C-connector C1 | 5                            |                 |         |          |               |  |  |
| Wires                      | 95-120/95-120  |                              |                 |         |          |               |  |  |
| Technical data             |                |                              |                 |         |          |               |  |  |
| Nominal current            | Cu             | -                            | A               |         |          |               |  |  |
|                            | Al             | -                            | A               |         |          |               |  |  |
| Nominal voltage            |                | -                            | V               |         |          |               |  |  |
| Number of pole             |                | 1                            | kpl             |         |          |               |  |  |
| Max. Cross section         |                | 120                          | mm <sup>2</sup> |         |          |               |  |  |
| Main conductor             | 95-120 mm²     | 1                            | No of crimps    |         |          |               |  |  |
| Branch conductor           | 95-120 mm²     | 1                            | No of crimps    |         |          |               |  |  |
|                            |                |                              |                 |         |          |               |  |  |
|                            |                |                              |                 |         |          |               |  |  |
| Max. Operating temperature |                | -                            | °C              |         |          |               |  |  |
| Weight                     |                | 122,5                        | g               |         |          | $C \in$       |  |  |
| IP-protection              |                | -                            |                 |         |          |               |  |  |
| Standards                  |                | -                            |                 |         |          |               |  |  |
| Color/ Coating             |                | Copper, no coating           |                 |         |          |               |  |  |
| Tools                      |                | Crimping dies BC15 (Elpress) |                 |         |          |               |  |  |
| Description                |                |                              |                 |         |          |               |  |  |

## Drawing

| Package     |        |            |             |             |    |
|-------------|--------|------------|-------------|-------------|----|
| Package     | Вох    |            | cs/ package | 25          |    |
| Weight [Kg] | 3,1625 |            |             |             |    |
| Length [mm] | 176    | Width [mm] | 141         | Height [mm] | 80 |