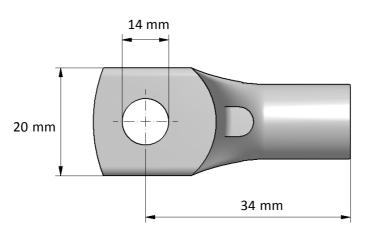

| Product name:        | PK cable lug 25-14        |                      |    |
|----------------------|---------------------------|----------------------|----|
| STK code:            | 5200302                   |                      |    |
| Weight (g):          | 14,6                      | Wire size (mm²):     | 25 |
| Nominal current (A): | -                         | Nominal voltage (V): | -  |
| Installation:        | Crimping type tube connec | tor                  |    |