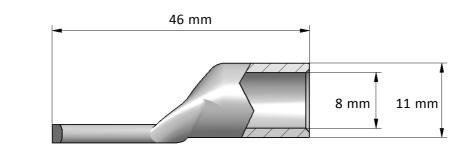

| Product name:        | PK cable lug 25-14        |                      |    |
|----------------------|---------------------------|----------------------|----|
| STK code:            | 5200302                   |                      |    |
| Weight (g):          | 14,6                      | Wire size (mm²):     | 25 |
| Nominal current (A): | -                         | Nominal voltage (V): | -  |
| Installation:        | Crimping type tube connec | tor                  |    |