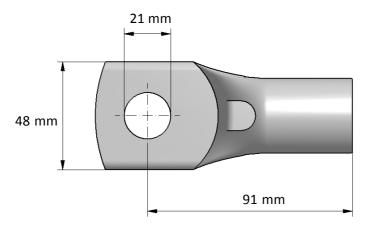

PK cable lug 300-20 Product name:

STK code: 5201180

Weight (g): 257,6 Wire size (mm<sup>2</sup>): 300

Nominal current (A): Nominal voltage (V): -

Installation: Crimping type tube connector