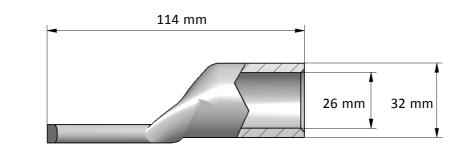

PK cable lug 300-20 Product name:

STK code: 5201180

Weight (g): 257,6 Wire size (mm<sup>2</sup>): 300

Nominal current (A): Nominal voltage (V): -

Installation: Crimping type tube connector