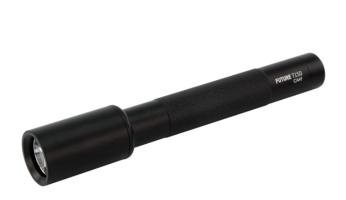

## **ANSMANN Future T150**

- High performance aluminium torch for professional use
- Uses the latest LED technology from CREE
- Highly efficient reflector system for an optimum light output
- Large on/off switch and non-slip exterior for maximum user comfort even when wearing gloves, ideal for single-handed use
- Brightness: Up to 150 lumens
- Battery life: Ca. 10 h
- Light range: Up to 150 m
- Protection: IP54 / impact resistance up to 1m drop height
- Includes 2x AA alkaline batteries and wrist strap
- Packaged in blister pack
- 3 year ANSMANN-Germany manufacturer's guarantee