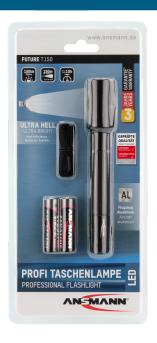

## **ANSMANN Future T150**

- High performance aluminium torch for professional use
- Uses the latest LED technology from CREE
- Highly efficient reflector system for an optimum light output
- Large on/off switch and non-slip exterior for maximum user comfort even when wearing gloves, ideal for single-handed use
- Brightness: Up to 150 lumens
- Battery life: Ca. 10 h
- Light range: Up to 150 m
- Protection: IP54 / impact resistance up to 1m drop height
- Includes 2x AA alkaline batteries and wrist strap
- Packaged in blister pack
- 3 year ANSMANN-Germany manufacturer's guarantee

## INFORMATION

Product nameFuture T150Part No.1600-0145EAN-Code4013674100750Customs tariff number85131000000

**Product content** Torch, 2 AAA alkaline batteries,

wrist strap

 Product
  $156 \times 25 \times 25 \text{ mm} / 55 \text{ g}$  