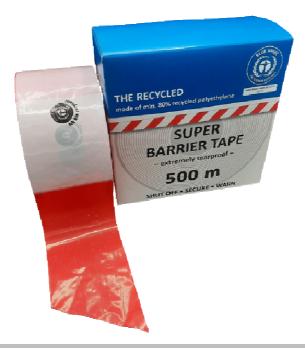

## <u>KELMAPLAST Nr. 25</u> **"blue angel" barrier tape** <sup>35µm</sup>

## **Description:**

Polyethylene foil, certified according to the "Blue Angel" specifications made from at least 80% recycled and certified raw materials and thus CO2-reducing, certification no. 35374, extremely tear-resistant, red / white blocked on both sides (standard) or hatched, other colours and dimensions on request, Standard printing colour: black, packaging in a "Blue Angel" dispenser box

| Type of testing | Target/actual values                                                      |
|-----------------|---------------------------------------------------------------------------|
| Material        | special recipe made from polyethylene with min. 80% recycled certified PE |
| Thickness       | 35 μm ± 5 μm                                                              |
| Width           | 80 mm ± 2 mm                                                              |
| Length          | 500 m ± 0,5 m                                                             |
| Elongation      | Till 100 %                                                                |
| UV-resistance   | 5-6                                                                       |