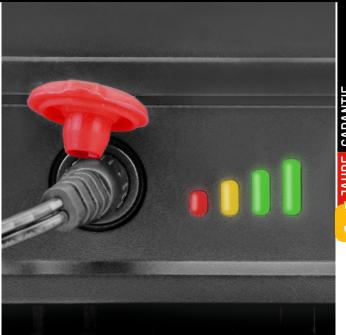

## **ANSMANN FL3200R**

- ANSMANN rechargeable work floodlight
- Various brightness levels can be selected via the on/off switch, ensuring that the spotlight can always provide optimum illumination for the task at hand. The homogeneous illumination is ideal for working in indoor and outdoor areas - such as workshops, construction sites, industry, house, garden, yard or
- Can also be used without a power outlet Integrated li-ion rechargeable battery pack with safety electronics to protect against over-loading and deep-discharge
- LED rechargeable battery capacity indication checking the available capacity
- Splash-proof can be used indoors and out
- Very pleasant LED light with a colour temperature of 6000K (daylight)
- Versatile use thanks to the sturdy adjustment bracket, enabling the light to be directed to the right place simply and conveniently.