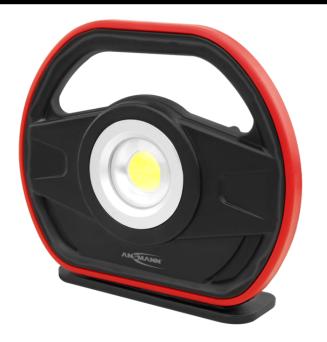

## **ANSMANN FL3200R**

- ANSMANN rechargeable work floodlight
- Various brightness levels can be selected via the on/off switch, ensuring that the spotlight can always provide optimum illumination for the task at hand. The homogeneous illumination is ideal for working in indoor and outdoor areas - such as workshops, construction sites, industry, house, garden, yard or
- Can also be used without a power outlet Integrated li-ion rechargeable battery pack with safety electronics to protect against over-loading and deep-discharge
- LED rechargeable battery capacity indication checking the available capacity
- Splash-proof can be used indoors and out
- Very pleasant LED light with a colour temperature of 6000K (daylight)
- Versatile use thanks to the sturdy adjustment bracket, enabling the light to be directed to the right place simply and conveniently.