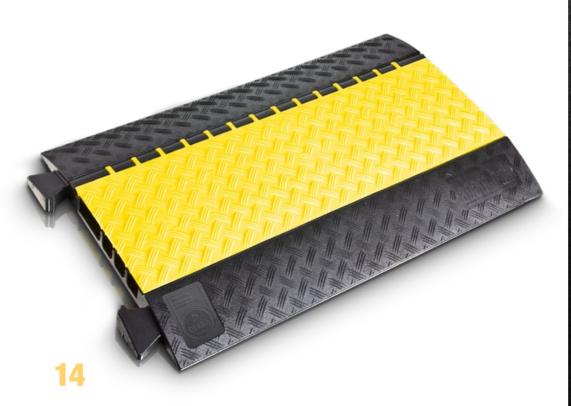

## DEFENDER® MIDI 4C

4 MEDIUM CHANNELS – 1 BIG CHANNEL FOR FIRE HOSE

With one wide 80 x 36 mm channel and three 34 x 36 mm ducts the Defender® MIDI 4C cable protection system is the perfect choice when a layflat hose must be run next to separate sound, lighting and power lines. Featuring integrated connectors, the low profile and 5 t per 20 x 20 cm load capacity of the Defender® MIDI system MIDI 4C protectors are suitable for heavy wheeled traffic, construction sites, warehouses, carnivals, fairs, trade shows, exhibitions, shopping malls and music events.

## SPECIFICATIONS

| Art. No.:         | 85301                                                |
|-------------------|------------------------------------------------------|
| Product:          | 4-channel cable protector                            |
| Channel W x H:    | 34 x 36 mm (channels 1 to 3), 80 x 36 mm (channel 4) |
| Material:         | TPU (Thermoplastic Polyurethane)                     |
| Shore A hardness: | 88 ± 4                                               |
| Load capacity:    | B2 (B1 also available)                               |
| Fire rating:      | Approx 5 tons per typical tyre imprint (20 x 20 cm)  |
| Resistant to:     | most acids, oils, gasoline                           |
| Length:           | 890 mm                                               |
| Width:            | 542 mm                                               |
| Height:           | 52 mm                                                |
| Weight:           | 11.5 kg                                              |