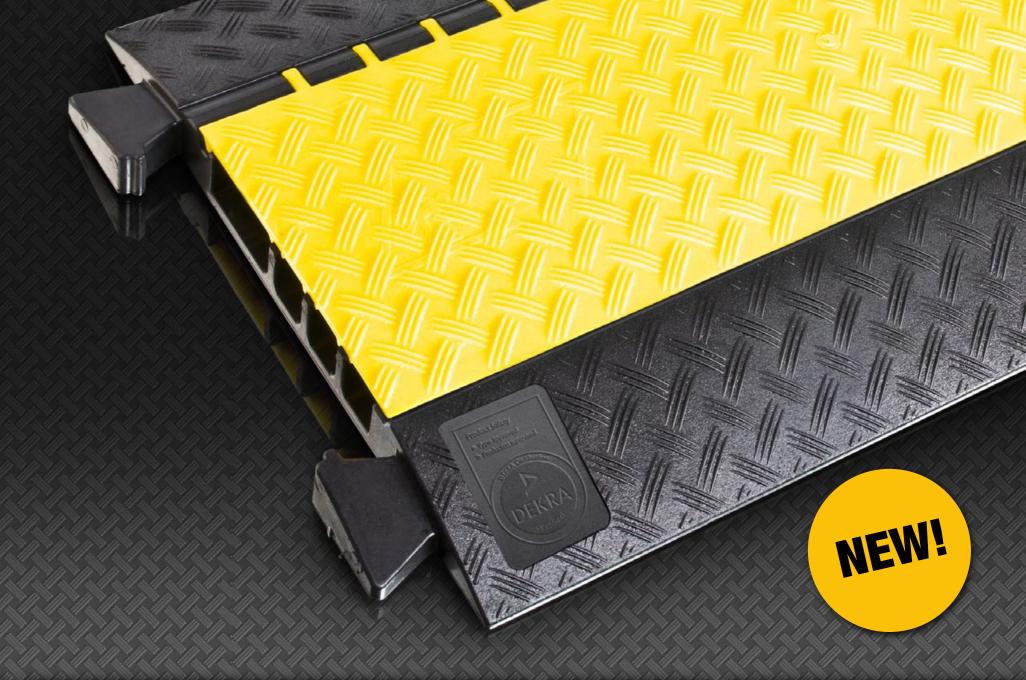

## DEFENDER® MIDI 4C

4 MEDIUM CHANNELS – 1 BIG CHANNEL FOR FIRE HOSE

With one wide 80 x 36 mm channel and three 34 x 36 mm ducts the Defender® MIDI 4C cable protection system is the perfect choice when a layflat hose must be run next to separate sound, lighting and power lines. Featuring integrated connectors, the low profile and 5 t per 20 x 20 cm load capacity of the Defender® MIDI system MIDI 4C protectors are suitable for heavy wheeled traffic, construction sites, warehouses, carnivals, fairs, trade shows, exhibitions, shopping malls and music events.

## SPECIFICATIONS

| Art. No.:         | 85301                                                |
|-------------------|------------------------------------------------------|
| Product:          | 4-channel cable protector                            |
| Channel W x H:    | 34 x 36 mm (channels 1 to 3), 80 x 36 mm (channel 4) |
| Material:         | TPU (Thermoplastic Polyurethane)                     |
| Shore A hardness: | 88 ± 4                                               |
| Load capacity:    | B2 (B1 also available)                               |
| Fire rating:      | Approx 5 tons per typical tyre imprint (20 x 20 cm)  |
| Resistant to:     | most acids, oils, gasoline                           |
| Length:           | 890 mm                                               |
| Width:            | 542 mm                                               |
| Height:           | 52 mm                                                |
| Weight:           | 11.5 kg                                              |