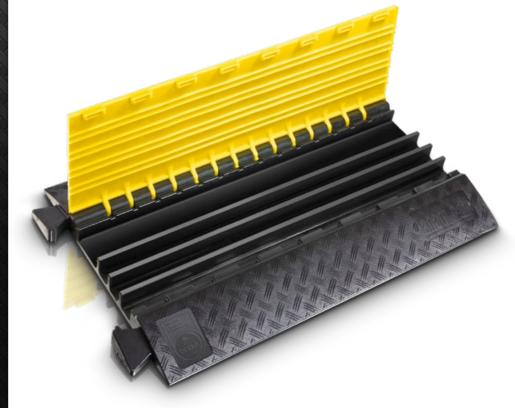

## DEFENDER® MIDI 4C

4 MEDIUM CHANNELS – 1 BIG CHANNEL FOR FIRE HOSE

With one wide 80 x 36 mm channel and three 34 x 36 mm ducts the Defender® MIDI 4C cable protection system is the perfect choice when a layflat hose must be run next to separate sound, lighting and power lines. Featuring integrated connectors, the low profile and 5 t per 20 x 20 cm load capacity of the Defender® MIDI system MIDI 4C protectors are suitable for heavy wheeled traffic, construction sites, warehouses, carnivals, fairs, trade shows, exhibitions, shopping malls and music events.

## SPECIFICATIONS

| Art. No.:         | 85301                                                |
|-------------------|------------------------------------------------------|
| Product:          | 4-channel cable protector                            |
| Channel W x H:    | 34 x 36 mm (channels 1 to 3), 80 x 36 mm (channel 4) |
| Material:         | TPU (Thermoplastic Polyurethane)                     |
| Shore A hardness: | 88 ± 4                                               |
| Load capacity:    | B2 (B1 also available)                               |
| Fire rating:      | Approx 5 tons per typical tyre imprint (20 x 20 cm)  |
| Resistant to:     | most acids, oils, gasoline                           |
| Length:           | 890 mm                                               |
| Width:            | 542 mm                                               |
| Height:           | 52 mm                                                |
| Weight:           | 11.5 kg                                              |