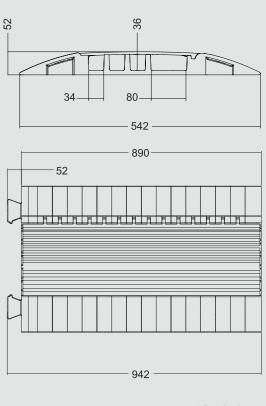

## SPECIFICATIONS

| Art. No.:         | 85301                                                |
|-------------------|------------------------------------------------------|
| Product:          | 4-channel cable protector                            |
| Channel W x H:    | 34 x 36 mm (channels 1 to 3), 80 x 36 mm (channel 4) |
| Material:         | TPU (Thermoplastic Polyurethane)                     |
| Shore A hardness: | 88 ± 4                                               |
| Load capacity:    | B2 (B1 also available)                               |
| Fire rating:      | Approx 5 tons per typical tyre imprint (20 x 20 cm)  |
| Resistant to:     | most acids, oils, gasoline                           |
| Length:           | 890 mm                                               |
| Width:            | 542 mm                                               |
| Height:           | 52 mm                                                |
| Weight:           | 11.5 kg                                              |