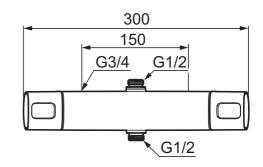

## FM Mattsson Siljan Safety mixer

- With shower connection up and down
- For head shower set with G1/2 connection
- With reversible headwork
- · Pressure balanced thermostatic mixer
- With ceramic sealed headwork
- Temperature handle with safety stop at 38°C
- With Eco-function
- Approved non-return valves, EN-Standard EN1717