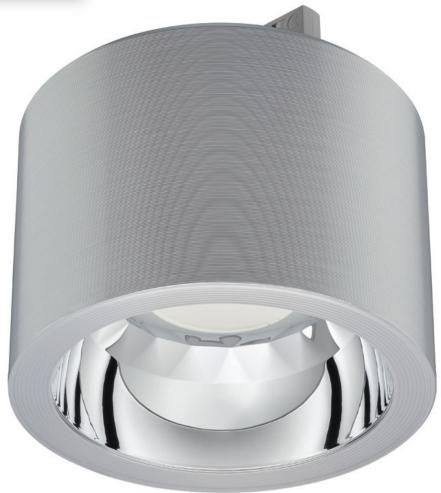

# **Downlights**KT Series

A track mounted downlight with a variety of finish options

## **Downlights** KT Series

### Track mounted cylinder

Track-mounted to bring the glare control of downlights to open ceilings

A digitally manufactured lightweight housing provides a distinctive aesthetic to traditional downlighting applications with multiple design options available