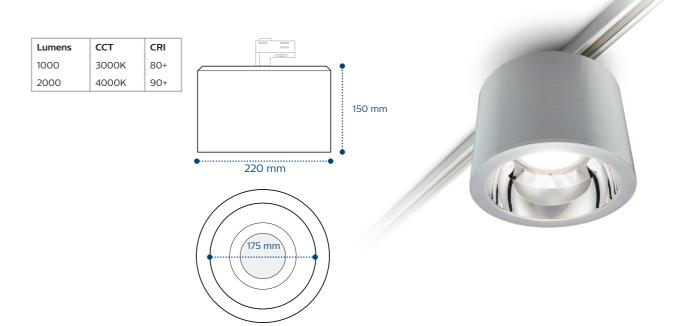

### Track mounted cylinder

Track-mounted to bring the glare control of downlights to open ceilings

A digitally manufactured lightweight housing provides a distinctive aesthetic to traditional downlighting applications with multiple design options available