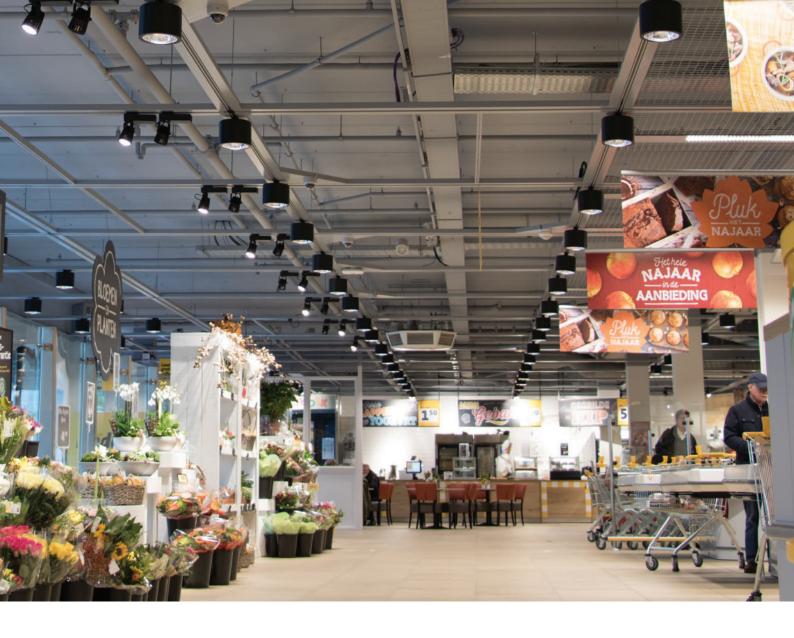

### Track mounted cylinder

Track-mounted to bring the glare control of downlights to open ceilings

A digitally manufactured lightweight housing provides a distinctive aesthetic to traditional downlighting applications with multiple design options available