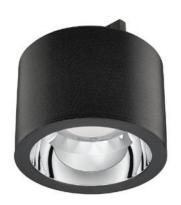

### Track mounted cylinder

Track-mounted to bring the glare control of downlights to open ceilings

A digitally manufactured lightweight housing provides a distinctive aesthetic to traditional downlighting applications with multiple design options available