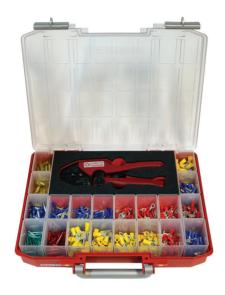

## **RPL605**

Certified Crimping tool GSA0760, crimp area 0.5-6 mm<sup>2</sup>

Stripping tool SCT001, cuts and strips 0.5-6 mm<sup>2</sup>

RPL605 is a complete assortment box for professional work, containing terminals and tools. The box is made of unbreakable plastic with polypropylene walls and polycarbonate lid. Practical and securely designed to be stackable with removable inserts, perfect for easy refilling of terminals.

### Contents:

- Certified Crimping tool GSA0760, crimp area 0.5-6 mm²
- Stripping tool SCT001, cuts and strips 0.5-6 mm²
- 600 pcs. Insulated terminals 0.5-6 mm<sup>2</sup>: tabs, different kind of receptacles, fork terminals, ring terminals, bullets, sockets fully insulated, through connectors and pin terminals.
- The box comes with two empty inserts, the user can load their own items according to their needs.