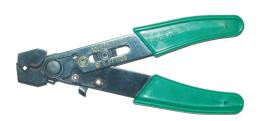

## **RPL605**

Certified Crimping tool GSA0760, crimp area 0.5-6 mm<sup>2</sup>

Stripping tool SCT001, cuts and strips 0.5-6 mm<sup>2</sup>

RPL605 is a complete assortment box for professional work, containing terminals and tools. The box is made of unbreakable plastic with polypropylene walls and polycarbonate lid. Practical and securely designed to be stackable with removable inserts, perfect for easy refilling of terminals.

### Contents:

- Certified Crimping tool GSA0760, crimp area 0.5-6 mm²
- Stripping tool SCT001, cuts and strips 0.5-6 mm²
- 600 pcs. Insulated terminals 0.5-6 mm<sup>2</sup>: tabs, different kind of receptacles, fork terminals, ring terminals, bullets, sockets fully insulated, through connectors and pin terminals.
- The box comes with two empty inserts, the user can load their own items according to their needs.