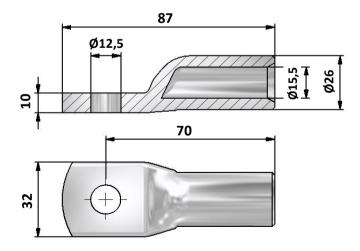

## Drawing

| Package     |     |  |              |     |             |      |  |  |  |  |  |  |
|-------------|-----|--|--------------|-----|-------------|------|--|--|--|--|--|--|
| Package     | Bag |  | pcs/ package | 3   | Weight [Kg] | 0,23 |  |  |  |  |  |  |
|             |     |  |              |     |             |      |  |  |  |  |  |  |
| Length [mm] | 28  |  | Width [mm]   | 140 | Height [mm] | 125  |  |  |  |  |  |  |