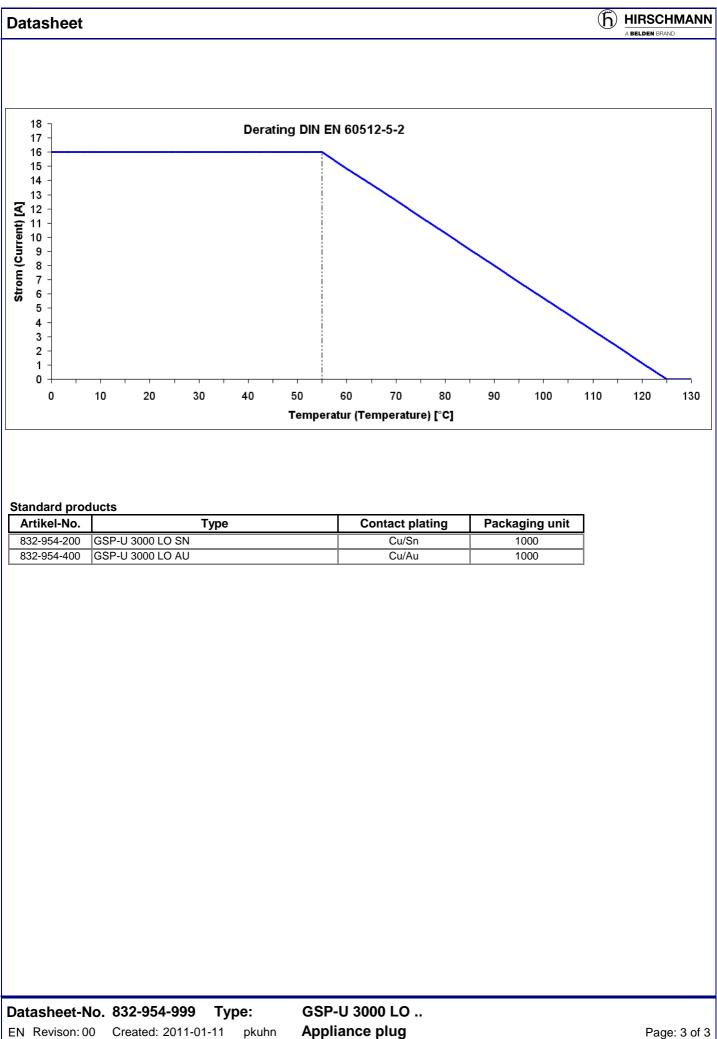

## Datasheet

| Product description                                                                                   |                                      |
|-------------------------------------------------------------------------------------------------------|--------------------------------------|
| Description                                                                                           | appliance plug                       |
| Туре                                                                                                  | GSP-U 3000 LO                        |
| Order No                                                                                              | 832-954, see standard products       |
| Number of contacts                                                                                    | 3 + PE                               |
| Conductor size                                                                                        | max. 1,5 mm²                         |
| Standard                                                                                              | DIN EN 175301-803                    |
| Construction type                                                                                     | A                                    |
| Technical data                                                                                        |                                      |
| Rated voltage                                                                                         | 400V AC/DC                           |
| Rated current *                                                                                       | 16 A ; notice derating               |
| Rated impulse voltage                                                                                 | 6,0 kV                               |
| Pollution degree                                                                                      | 3                                    |
| Type of connection                                                                                    | solder                               |
| Materials                                                                                             |                                      |
| Contact                                                                                               | CuZn                                 |
| Contact plating                                                                                       | see standard products                |
| Contact bearer                                                                                        | PA 66 GF                             |
| Environmental conditions                                                                              |                                      |
| Protection class (IEC 60529) *                                                                        | IP65 *                               |
| Temperature range (connector)                                                                         | -40°C to +125°C, notice derating     |
| * unpluged and pluged. Pluged only if mounted and locked and in combination with Hirschmann connector |                                      |
| Flammability class                                                                                    |                                      |
| Contact bearer                                                                                        | UL 94 V-0                            |
| Packaging                                                                                             |                                      |
| Packaging unit                                                                                        | see standard products                |
| Accessories                                                                                           |                                      |
| Mating connectors / fitting to                                                                        | cable socket series: GDM, GDML, GDME |
| Cutline                                                                                               |                                      |
|                                                                                                       |                                      |