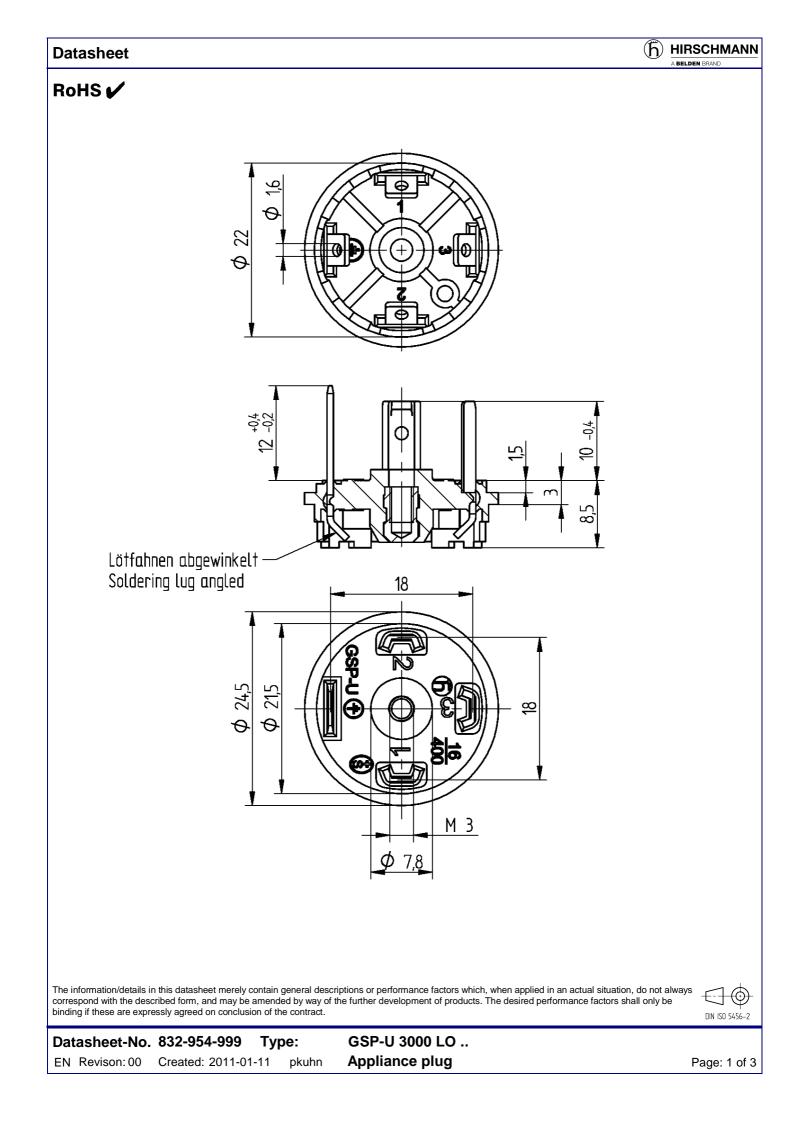

## Datasheet

| Product description                                                                                   |                                      |
|-------------------------------------------------------------------------------------------------------|--------------------------------------|
| Description                                                                                           | appliance plug                       |
| Туре                                                                                                  | GSP-U 3000 LO                        |
| Order No                                                                                              | 832-954, see standard products       |
| Number of contacts                                                                                    | 3 + PE                               |
| Conductor size                                                                                        | max. 1,5 mm²                         |
| Standard                                                                                              | DIN EN 175301-803                    |
| Construction type                                                                                     | A                                    |
| Technical data                                                                                        |                                      |
| Rated voltage                                                                                         | 400V AC/DC                           |
| Rated current *                                                                                       | 16 A ; notice derating               |
| Rated impulse voltage                                                                                 | 6,0 kV                               |
| Pollution degree                                                                                      | 3                                    |
| Type of connection                                                                                    | solder                               |
| Materials                                                                                             |                                      |
| Contact                                                                                               | CuZn                                 |
| Contact plating                                                                                       | see standard products                |
| Contact bearer                                                                                        | PA 66 GF                             |
| Environmental conditions                                                                              |                                      |
| Protection class (IEC 60529) *                                                                        | IP65 *                               |
| Temperature range (connector)                                                                         | -40°C to +125°C, notice derating     |
| * unpluged and pluged. Pluged only if mounted and locked and in combination with Hirschmann connector |                                      |
| Flammability class                                                                                    |                                      |
| Contact bearer                                                                                        | UL 94 V-0                            |
| Packaging                                                                                             |                                      |
| Packaging unit                                                                                        | see standard products                |
| Accessories                                                                                           |                                      |
| Mating connectors / fitting to                                                                        | cable socket series: GDM, GDML, GDME |
| Cutline                                                                                               |                                      |
|                                                                                                       |                                      |