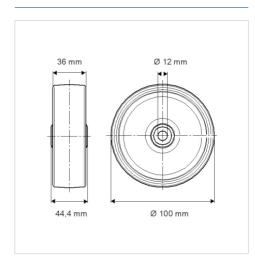

## **Technical Data**

| Wheel diameter           | 100 mm                 |
|--------------------------|------------------------|
| Width of Tread           | 36 mm                  |
| Axle Hole-Ø              | 12 mm                  |
| Hub length               | 44.4 mm                |
| Temperature              | - 20 / + 60 °C         |
| Standard                 | EN 12532               |
|                          |                        |
| Weight                   | 0.105 kg               |
| Weight Hardness of tread | 0.105 kg<br>Shore D 65 |
|                          |                        |

## **Dimensions**