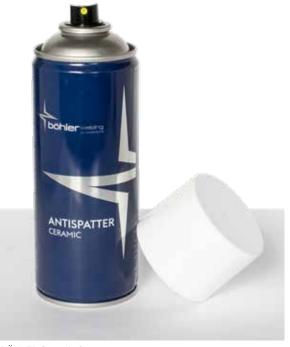

## BÖHLER CERAMIC SPRAY

## **Welding Chemicals**

Our BÖHLER Ceramic Spray is high-temperature resistant and offers a long lasting protection for your welding equipment. The use of gas nozzles, contact tips and welding jigs becomes more efficient and economic. It is non-harmful for the welder and biodegradable. Because Böhler Welding cares.

## Fields of application:

- » Plasma cutting
- » Manual and robotic MIG/MAG torches
- » Tools and welding jigs

BÖHLER Ceramic Spray 12 x 400 ml can in 1 Carton

| Product features          | Product benefits                                                     | Customer benefits                       |
|---------------------------|----------------------------------------------------------------------|-----------------------------------------|
| Oil free solvent          | No unwanted residues                                                 | Easy to remove                          |
| Safe ingredients          | <ul><li>» Non-harmful (no acetone)</li><li>» Biodegradable</li></ul> | Safe for the welder and our environment |
| Ultra-fast drying ability | Ready for immediate welding                                          | Time saving                             |
| High ceramic content      | Single application for long lasting protection                       | Increased efficiency and economical use |