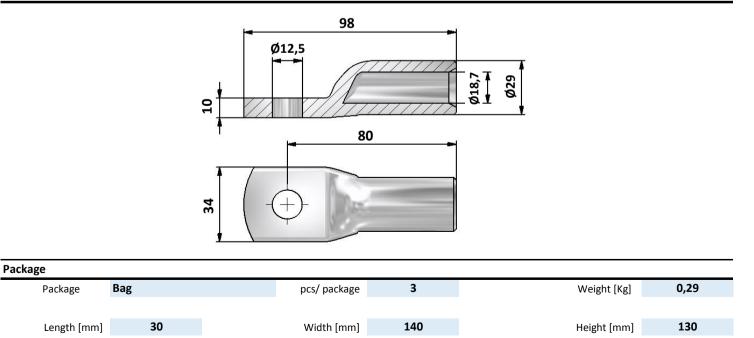

## **PRODUCT CARD**

| Product data                    |                         |           |     |          |         |          |               |
|---------------------------------|-------------------------|-----------|-----|----------|---------|----------|---------------|
| Product code                    | VB01-0063               |           |     | STK-code | 5202370 | EAN-code | 6410052023706 |
| Product name                    | OLA Al-lug 185 mm²- Ø12 |           |     |          |         |          |               |
| Technical data                  |                         |           |     |          |         |          |               |
| Cable material                  |                         | Al        |     |          |         |          |               |
| Nominal cross section for cable |                         | 185       | mm² |          |         |          |               |
| Weight                          |                         | 91        | g   |          |         |          |               |
|                                 |                         |           |     |          |         |          |               |
|                                 |                         |           |     |          |         | mars 1   |               |
|                                 |                         |           |     |          |         | -        |               |
|                                 |                         |           |     |          |         |          |               |
|                                 |                         |           |     |          | 1       |          |               |
|                                 |                         |           |     |          |         |          |               |
|                                 |                         |           |     |          |         |          | _             |
|                                 |                         |           |     |          |         |          | ROHSCE        |
|                                 |                         |           |     |          |         |          | ROHS          |
| Standards                       |                         | -         |     |          |         |          |               |
| Material/ Coating               |                         | Aluminium |     |          |         |          |               |
| Mounting/ Connec                | tion                    | Crimping  |     |          |         |          |               |
| Description                     |                         |           |     |          |         |          |               |

OLA aluminium cable lugs are designed to be used connecting aluminium cables. OLA connector can be connected to tinplated and silver-plated copper busbars. OLA connectors are delivered with a conical washer and two flat pressure washers. Connectors are also compatible with PEX cables. Installation can be made with tested and approved crimping tools.