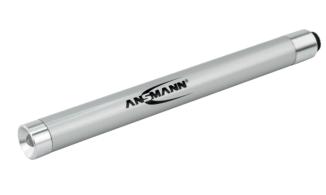

## ANSMANN X15 LED

- Small and convenient LED penlight
- Ideal for daily use with household, garden or garage tasks or when out and about
- Robust metal housing in attractive and slim ANSMANN design
- Large end-cap switch for ease of use in single-handed operation even with gloves
- Brightness: Up to 15 lumen
- Battery life: Up to 45 hours
- Incl. 2× Alkaline AAA batteries and clip
- New packaging design for high-quality and appealing presentation at the POS
- 2 year ANSMANN-Germany manufacturer's guarantee