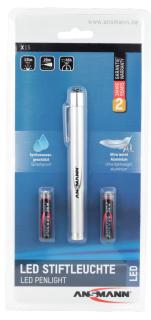

## ANSMANN X15 LED

- Small and convenient LED penlight
- Ideal for daily use with household, garden or garage tasks or when out and about
- Robust metal housing in attractive and slim ANSMANN design
- Large end-cap switch for ease of use in single-handed operation even with gloves
- Brightness: Up to 15 lumen
- Battery life: Up to 45 hours
- Incl. 2× Alkaline AAA batteries and clip
- New packaging design for high-quality and appealing presentation at the POS
- 2 year ANSMANN-Germany manufacturer's guarantee