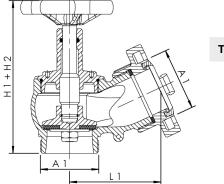

## **Technical Data**

• pressure rating PN 16

| Part No.   | DN | A1  |    | H1<br>(mm) |     |    | kvs<br>(m³/h) | Zeta |
|------------|----|-----|----|------------|-----|----|---------------|------|
| 1120005000 | 50 | G 2 | 95 | 156        | 173 | 93 | 55            | 3.9  |