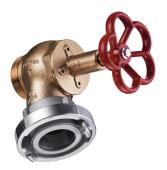

## **Product Features**

- wetted metal parts made of dezincification-free and corrosion-resistant gunmetal (in closed position), resistant against aggressive water
- for use at wet and dry fire fighting systems
- bonnet suitable for installation of a limit switch
- maintenance-free EPDM spindle sealEPDM-seat gasket
- EPDIVI-Seal gasket
- cone pivoted, protected against water hammer
  inlet mail thread, outlet aluminium C-coupling

## **Standards and Approvals**

• DIN 14461-3/DIN 14462/DIN 50930-6

## **Technical Data**

• pressure rating PN 16

| Part No.   | DN | A1  |    | H1<br>(mm) |     |    | kvs<br>(m³/h) | Zeta |
|------------|----|-----|----|------------|-----|----|---------------|------|
| 1120005000 | 50 | G 2 | 95 | 156        | 173 | 93 | 55            | 3.9  |