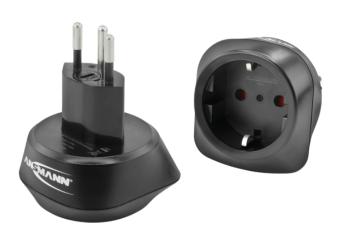

## ANSMANN Travel plug "EU to CH"

- Smart travel adapter including earth pin
- The following plugs can be contacted: Europe (Schuko / two-pole)
- For travelers from: Europe
- For travelers to: Liechtenstein, Switzerland
- Technical data: Max. 6.3A / 1575W / 250V AC
- This Adapter does not convert voltage!