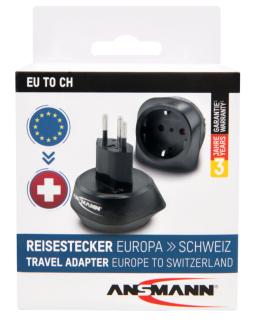

## ANSMANN Travel plug "EU to CH"

- Smart travel adapter including earth pin
- The following plugs can be contacted: Europe (Schuko / two-pole)
- For travelers from: Europe
- For travelers to: Liechtenstein, Switzerland
- Technical data: Max. 6.3A / 1575W / 250V AC
- This Adapter does not convert voltage!