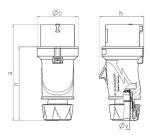

## Drawing

| Drawing                  | Amp.  | 16   |      | 32         |  |
|--------------------------|-------|------|------|------------|--|
| 2 MB 253                 | Poles | 3    | 5    | 5          |  |
| Dim. in mm               | а     | 154  | 163  | 196        |  |
|                          | b     | 55   | 68   | 78         |  |
|                          | h     | 58   | 74   | 86         |  |
|                          | n     | 118  | 122  | 151        |  |
|                          | у     | 15   | 17.2 | 24.7       |  |
| Terminal for cond. cross |       | 1    | 1    | 2.5        |  |
| section (mm²) minmax.    |       | -2.5 | —2.5 | <u>—</u> 6 |  |