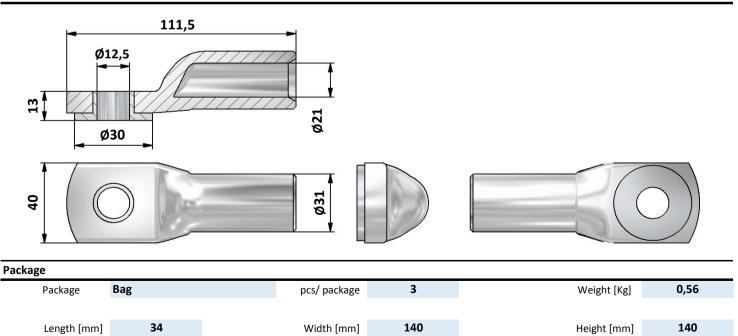

## **PRODUCT CARD**

| Product data                    |                                         |                                |     |          |                 |          |               |  |
|---------------------------------|-----------------------------------------|--------------------------------|-----|----------|-----------------|----------|---------------|--|
| Product code                    | VB03-0010                               |                                |     | STK-code | 5203075         | EAN-code | 6410052030759 |  |
| Product name                    | OSCU Al/Cu-lug 240mm <sup>2</sup> - Ø12 |                                |     |          |                 |          |               |  |
| Technical data                  |                                         |                                |     |          |                 |          |               |  |
| Cable material                  |                                         | Al                             |     |          |                 |          |               |  |
| Nominal cross section for cable |                                         | 240                            | mm² |          |                 |          |               |  |
| Weight                          |                                         | 187                            | g   |          | - /// <b>//</b> |          |               |  |
|                                 |                                         |                                |     |          |                 |          |               |  |
|                                 |                                         | _                              |     |          |                 |          | ROHSCE        |  |
| Standards                       |                                         | -                              |     |          |                 |          |               |  |
| Material/ Coating               |                                         | Unplated Al/Tin plated Cu-ring |     |          |                 |          |               |  |
| Mounting/ Connection Crimping   |                                         |                                |     |          |                 |          |               |  |
| Description                     |                                         |                                |     |          |                 |          |               |  |

OSCU is a crimping-type cable lug for aluminium cables. OSCU connector can be connected to tin-plated, silver-plated and unplated copper busbars. OSCU connector can be used also in damp locations. OSCU connectors are delivered with a conical washer and a flat pressure washer. Connector are also compatible with PEX cables. Installation can be made with tested and approved crimping tools.

## Drawing