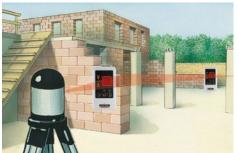

- Fast alignment work in close and long range
- With RX-READY, the laser lines pulsate at a high frequency. This pulsation allows the range extender to detect laser lines up to a maximum of 40 m away.
- **High-Speed:** Very fast detection of laser lines
- The universal mount enables the device to be attached to levelling staffs.
- Head and side magnets

| max. 40 m                    |                           |                       |
|------------------------------|---------------------------|-----------------------|
| Max. reception range<br>40 m | Including universal mount | Head and side magnets |