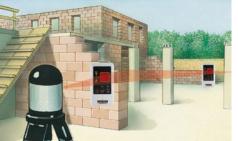

- Fast alignment work in close and long range
- With RX-READY, the laser lines pulsate at a high frequency. This pulsation allows the range extender to detect laser lines up to a maximum of 40 m away.
- **High-Speed:** Very fast detection of laser lines
- The universal mount enables the device to be attached to levelling staffs.
- Head and side magnets

| max. 40 m                    |                           |                       |
|------------------------------|---------------------------|-----------------------|
| Max. reception range<br>40 m | Including universal mount | Head and side magnets |