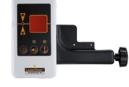

device to be attached to levelling staffs.
- Head and side magnets

Not suitable for green lasers.

## **TECHNICAL DATA**

LASER RECEPTION RANGE

max. 40 m radi

POWER SUPPLY

2 x 1.5 V alkaline batteries (type AAA)

**DIMENSIONS** (W x H x D) 60 x 110 x 23 mm

WEIGHT (incl. batteries)

145 g

| max. 40 m                    |                           |                       |
|------------------------------|---------------------------|-----------------------|
| Max. reception range<br>40 m | Including universal mount | Head and side magnets |

| ARTICLE            | ARTICLE NO. | EAN CODE        | PU |
|--------------------|-------------|-----------------|----|
| RangeXtender RX 40 | 033.40      | 4 021563 688036 | 5  |
|                    |             |                 |    |











RangeXtender RX 40 including universal mount + batteries