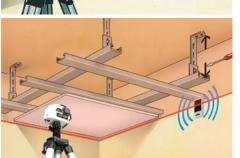

- Fast alignment work in close and long range
- With RX-READY, the laser lines pulsate at a high frequency. This pulsation allows the range extender to detect laser lines up to a maximum of 40 m away.
- **High-Speed:** Very fast detection of laser lines
- The universal mount enables the device to be attached to levelling staffs.
- Head and side magnets