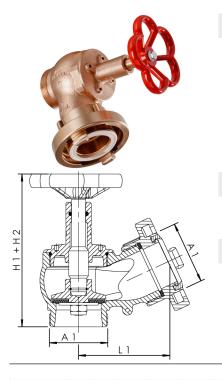

## **Technical Data**

• pressure rating PN 16

| Part No.   | DN | A1  |    | H1<br>(mm) | H2<br>(mm) |    | kvs<br>(m³/h) | Zeta |
|------------|----|-----|----|------------|------------|----|---------------|------|
| 1120205000 | 50 | G 2 | 95 | 156        | 173        | 93 | 55            | 3.9  |