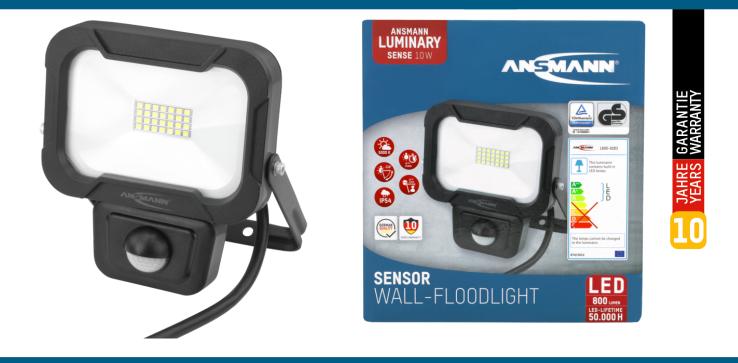

## **ANSMANN WFL800S**

- ANSMANN Luminary Sense floodlight for wall mounting with 10 W SMD LEDs and a lighting power of up to 800 lumens
- Integrated movement detector with a detection range of up to 12m and a detection angle of 180° horizontally and 90° vertically
- Adjustable lighting intensity the lighting characteristics at which the floodlight should activate can be adjusted at any time
- The lighting time can be set from ca. 10 seconds to up to 10 minutes!
- Very flat construction housing made from robust aluminium and ABS extremely shock-resistant
- Protection rating IP54 ensures dust and water protection, enabling use indoors and out
- Full power straight away thanks to the latest SMD LED technology
- Very pleasant LED light with a colour temperature of 5000K (daylight)
- The angle of the spotlight can be adjusted vertically though 190° thus enabling the light to be placed at the desired location

## **INFORMATION**

Product name Part No. EAN-Code Customs tariff number Product content WFL800S 1600-0283 4013674154470 85131000000 WFL800S, operating instructions Product Packing + Product Packing Unit 145 × 50 × 170 mm / 422 g 160 × 65 × 175 mm / 647 g 6 (420 × 175 × 195 mm)