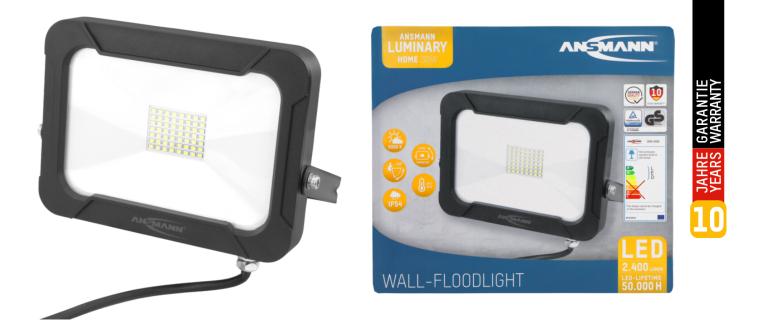

## ANSMANN WFL2400

- ANSMANN Luminary Home floodlight for wall mounting with 30 W SMD LEDs and a lighting power of up to 2.400 lumens
- Very flat construction housing made from robust aluminium and ABS extremely shock-resistant
- Protection rating IP54 ensures dust and water protection, enabling use indoors and out
- Full power straight away thanks to the latest SMD LED technology
- Very pleasant LED light with a colour temperature of 5000K (daylight)
- The angle of the spotlight can be adjusted vertically though 190° thus enabling the light to be placed at the desired location
- Integrated H05RN-F cable with a length of 20 cm for firm and flexible connection with low mechanical stresses in dry, damp and wet rooms