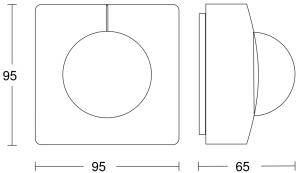

### **Technical specifications**

| Motion detectors     |
|----------------------|
| 65 x 95 x 95 mm      |
| 12 – 22,5 V          |
| passive infrared     |
| Indoors              |
| ceiling              |
| Surface wiring       |
| 4,00 – 14,00 m       |
| Ø 14 m (154 m²)      |
| Ø 36 m (1018 m²)     |
| 360 °                |
| 180 °                |
| 1416 switching zones |
| 12 m                 |
| No                   |
| Yes                  |
| Yes                  |
| No                   |
| No                   |
|                      |

### \_

**Dimension Drawing** 