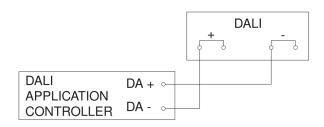

|
| Manufacturer's Warranty      | 5 years                                     |
| Version                      | DALI-2 IPD - surface, sq.                   |
| PU1, EAN                     | 4007841057374                               |
|                              |                                             |

### Motion detector - Professional Line

# IS 3360 MX Highbay

DALI-2 IPD - surface, sq. EAN 4007841 057374



### Accessories

| EAN 4007841 009151 | Remote control Smart Remote |
|--------------------|-----------------------------|
| EAN 4007841 056711 | Black cover for IR-sensors  |

### **Detection Zone**



Mögliche Montagehöhe: 4,00~m-14,00~m

Orange: radial Schwarz: tangential

### \_

**Dimension Drawing** 



### Circuit diagram