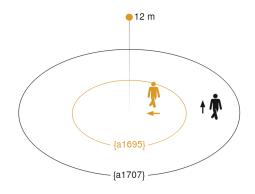

### **Technical specifications**

| Motion detectors     |
|----------------------|
| 65 x 95 x 95 mm      |
| 12 – 22,5 V          |
| passive infrared     |
| Indoors              |
| ceiling              |
| Surface wiring       |
| 4,00 – 14,00 m       |
| Ø 14 m (154 m²)      |
| Ø 36 m (1018 m²)     |
| 360 °                |
| 180 °                |
| 1416 switching zones |
| 12 m                 |
| No                   |
| Yes                  |
| Yes                  |
| No                   |
| No                   |
|                      |

### **Detection Zone**

Mögliche Montagehöhe: 4,00~m-14,00~m

Orange: radial Schwarz: tangential