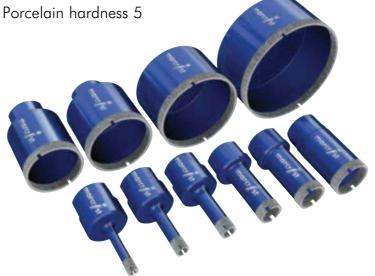

### The ultimate tile and porcelain drill for frequent drillers!

- Perfect for drilling all tiles, granite and Porcelain hardness 5
- Extreme speed
- Extreme life
- Perfect holes first time, every time!
- Works will all drills, professional drills, corded and cordless
- Extreme lowest cost-per-hole drilled

600 holes in grade 5

| Part Number | Diameter |
|-------------|----------|
| 490.001.006 | 6mm      |
| 490.001.007 | 7mm      |
| 490.001.008 | 8mm      |
| 490.001.010 | 10mm     |
| 490.001.015 | 15mm     |
| 490.001.019 | 19mm     |
| 490.001.022 | 22mm     |
| 490.001.026 | 26mm     |
| 490.001.032 | 32mm     |
| 490.001.036 | 36mm     |
| 490.001.044 | 44mm     |
| 490.001.053 | 53mm     |
| 490.001.058 | 58mm     |
| 490.001.065 | 65mm     |
| 490.001.070 | 70mm     |
| 490.001.080 | 80mm     |
| 490.001.112 | 112mm    |