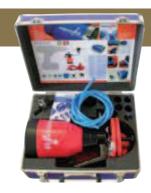

### **PG850** Professional Starter Kit

Contents include:

- Ø6mm PG850 tile drill
- Water swivel with water connector
- Water bottle
- Universal drill guide
- 2m of 8mm tube
- Core extraction kit for slug removal
- Spanners

| Part Number | Description                                         |
|-------------|-----------------------------------------------------|
| 490.001.004 | <b>PG850</b> Starter kit includes <b>PG850</b> ∅6mm |