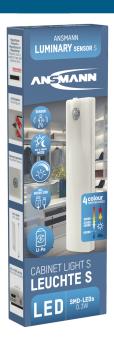

## ANSMANN Under-cabinet light "S"

- ANSMANN Under-cabinet light "S" with a motion sensor
- A choice of 3 different colour temperatures (3000K / 4000K / 6500K)
- Integrated rechargeable battery (Li-Po 3,7V / 350mAh) provides sufficient energy up to 1100 activations
- With an integrated motion and twilight sensor the light therefore lights up only when motion is detected in the dark
- Multifunctional: a choice of 3 different colour temperatures
- Double-clicking the button switches the light to the continuous lighting mode
- Pressing and holding the button dims the light
- 3 year ANSMANN Germany manufacturer's guarantee