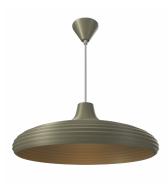

## Original Series

Configuration code: S3L-SHR2-SGN410-FWH00-CGN410-N

| Region                 | EUR                                                       |
|------------------------|-----------------------------------------------------------|
| Channel code           | PROF                                                      |
| Model                  | Original three L                                          |
| Texture                | HR2 Horizontal elegant                                    |
| Shade Color            | GN410 Metallic Green                                      |
| Cable color            | White Socket                                              |
| Mounting               | Canopy in Shade Color                                     |
| Lamp                   | No Bulb (N) (max 40 W) Lampshade is supplied without lamp |
| Fitting:               | E27                                                       |
| Cable length           | 300 cm                                                    |
| Includes strain relief | Yes                                                       |
| Certification          | CE                                                        |
| Glow wire test         | 650 degrees Celcius                                       |
| Warranty               | 2 years                                                   |
| IP Rating              | IP20                                                      |
| IK Rating              | IK02                                                      |