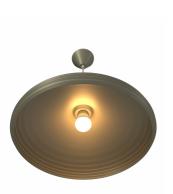

## Original Series

Configuration code: S3L-SHR2-SGN410-FWH00-CGN410-N

| Region                 | EUR                                                       |
|------------------------|-----------------------------------------------------------|
| Channel code           | PROF                                                      |
| Model                  | Original three L                                          |
| Texture                | HR2 Horizontal elegant                                    |
| Shade Color            | GN410 Metallic Green                                      |
| Cable color            | White Socket                                              |
| Mounting               | Canopy in Shade Color                                     |
| Lamp                   | No Bulb (N) (max 40 W) Lampshade is supplied without lamp |
| Fitting:               | E27                                                       |
| Cable length           | 300 cm                                                    |
| Includes strain relief | Yes                                                       |
| Certification          | CE                                                        |
| Glow wire test         | 650 degrees Celcius                                       |
| Warranty               | 2 years                                                   |
| IP Rating              | IP20                                                      |
| IK Rating              | IK02                                                      |