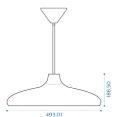

## Original Series

Configuration code: S3L-SHR2-SGN410-FWH00-CGN410-N

| Region                 | EUR                                                       |
|------------------------|-----------------------------------------------------------|
| Channel code           | PROF                                                      |
| Model                  | Original three L                                          |
| Texture                | HR2 Horizontal elegant                                    |
| Shade Color            | GN410 Metallic Green                                      |
| Cable color            | White Socket                                              |
| Mounting               | Canopy in Shade Color                                     |
| Lamp                   | No Bulb (N) (max 40 W) Lampshade is supplied without lamp |
| Fitting:               | E27                                                       |
| Cable length           | 300 cm                                                    |
| Includes strain relief | Yes                                                       |
| Certification          | CE                                                        |
| Glow wire test         | 650 degrees Celcius                                       |
| Warranty               | 2 years                                                   |
| IP Rating              | IP20                                                      |
| IK Rating              | IK02                                                      |