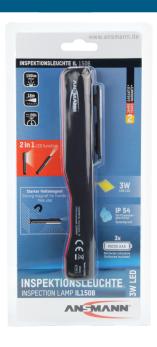

## **ANSMANN IL 150B**

- Long-lasting 3W COB LED with a highly homogeneous working light
- Additional 1W LED in the lamp head for multifunctional use
- Adjustable fastening clip with integral magnet for hands-free operation
- Rubberised plastic housing made from ABS with appealing design
- Switch function: TOP LED 100% | COB LED 100% | COB LED 30%
- Technical data: Brightness up to 150lm, battery life up to 20 hours
- Delivery includes: Inspection lamp, 3 AAA batteries