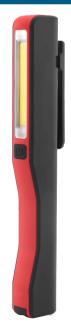

## **ANSMANN IL 150B**

- Long-lasting 3W COB LED with a highly homogeneous working light
- Additional 1W LED in the lamp head for multifunctional use
- Adjustable fastening clip with integral magnet for hands-free operation
- Rubberised plastic housing made from ABS with appealing design
- Switch function: TOP LED 100% | COB LED 100% | COB LED 30%
- Technical data: Brightness up to 150lm, battery life up to 20 hours
- Delivery includes: Inspection lamp, 3 AAA batteries