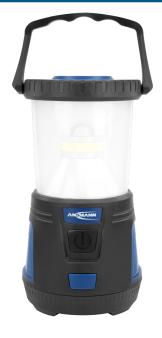

## **ANSMANN CL600B**

- Professional camping lamp with robust plastic housing
- Protected against splashed water per IPX4
- High-quality 15W 0-ring LED with a power rating of up to 600 lumens
- Outdoor camping light
- Power supply: 4x D batteries (not included)
- Pleasant colour temperature (warm white 3500K)
- 4 functions 20% (white) / seamless dimming of the white LED (20-100%) / 100% (red LED) / flashing mode (red LED)
- Up to 41h battery life in red flashing mode, up to 250h