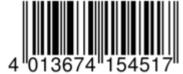

## **INFORMATION**

 Product name
 CL600B

 Part No.
 1600-0287

 EAN-Code
 4013674154517

 Customs tariff number
 85131000000

Product content Camping lamp CL600B, operating

instructions

 $\begin{array}{ll} \textbf{Product} & 119 \times 119 \times 221 \text{ mm / 0 g} \\ \textbf{Packing + Product} & 135 \times 135 \times 228 \text{ mm / 800 g} \\ \textbf{Packing Unit} & 4 (280 \times 280 \times 240 \text{ mm}) \end{array}$ 