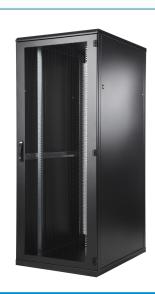

## **Product Information**

SRS Cabinet, BKT 42U, 800/800/1980 W/D/H mm. one-piece perforated front door, RAL 9005 black,

Card No. PI\_SSRS4280803511.3\_01.22

## **Features**

Material: steel sheet

· Front door: one-piece perforated

· Rear door: shortened perforated wall

Side walls: steel sheetLoad capacity: 1000 kg

IP rating: 20Weight: 98 kgColour: RAL 9005