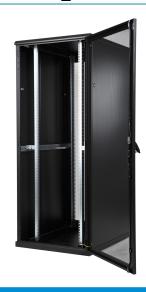

## **Product Information**

SRS Cabinet, BKT 42U, 800/800/1980 W/D/H mm. one-piece perforated front door, RAL 9005 black,

Card No. PI\_SSRS4280803511.3\_01.22

## **Features**

Material: steel sheet

· Front door: one-piece perforated

· Rear door: shortened perforated wall

Side walls: steel sheetLoad capacity: 1000 kg

IP rating: 20Weight: 98 kgColour: RAL 9005