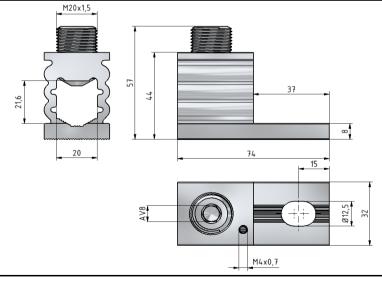

## Drawing

| Pаскаде     |     |            |             |             |     |
|-------------|-----|------------|-------------|-------------|-----|
| Package     | Вох | рс         | cs/ package | 10          |     |
| Weight [Kg] | 0,9 |            |             |             |     |
| Length [mm] | 120 | Width [mm] | 130         | Height [mm] | 100 |