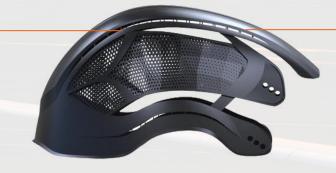

#### **ERGONOMIC SHELL**

Specially designed for its lightness (< 110 g), its comfort, its design and its ease of insertion in the textile without neglecting the safety part of the head.

**VENTILATED HULL** Optimization of head ventilation to maximize comfort.