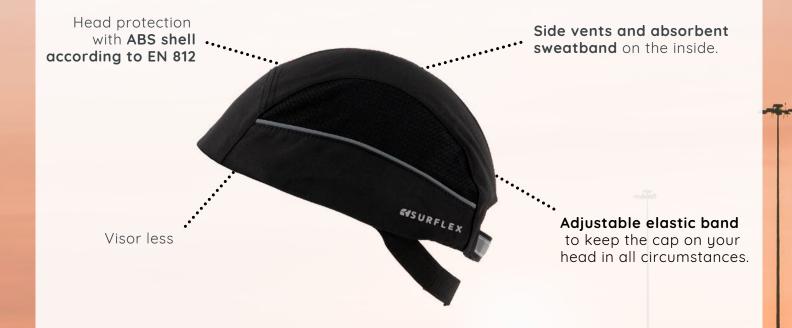

## **TECHNICAL SHEET** Bumpcap Visor less

Standard EN 812 : 2012 European conformity (Download the conformity documents)

#### **ERGONOMIC SHELL**

Specially designed for its lightness (< 110 g), its comfort, its design and its ease of insertion in the textile without neglecting the safety part of the head.

**VENTILATED HULL** Optimization of head ventilation to maximize comfort.