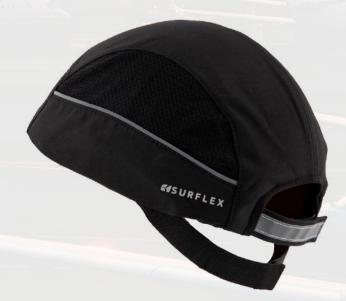

## **TECHNICAL SHEET** Bumpcap Visor less

# TECHNICAL CHARACTERISTICS

| MODEL        | All season visor less                                                                                                |
|--------------|----------------------------------------------------------------------------------------------------------------------|
| PEAK         | Without                                                                                                              |
| SIZE         | Unique adjustable                                                                                                    |
| COMPOSITION  | 0% Metal<br><b>Fabric</b> : 100% Polymer (Nylon / Polyester)<br><b>Shell</b> : ABS (Acrylonitrile butadiene styrene) |
| TOTAL WEIGHT | +/- 140 grams                                                                                                        |
| MAINTENANCE  | Machine washable (removable shell)                                                                                   |
|              |                                                                                                                      |