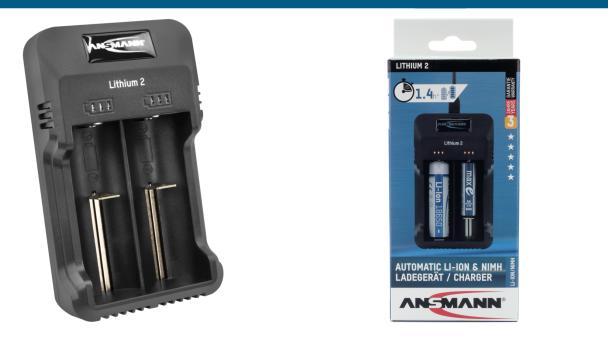

## **ANSMANN Lithium 2**

- Charger for 1-2 Li-Ion rechargeable batteries (3.6V/3.7V) 26650, 22650, 18650, 18500, 17670, 16340, 14500 etc. or 1-2 NiMH rechargeable batteries (1.2V) AA / AAA
- Including micro USB charge cable
- Single slot monitoring
- Automatic detection of Li-Ion and NiMH rechargeable batteries
- Charging starts automatically once the batteries have been inserted with the correct polarity
- Microcontroller-monitored charge control (CC-CV with Li-Ion, OdV/-dV with NiMH)
- Automatic battery-full detection and termination of the charge process
- Maintenance charging for NiMH batteries
- Indication of the charge status via 3 LEDs per charge slot
- Indication of incorrectly inserted batteries (wrong polarity)
- Operation via 5V DC USB adapter (not included)
- 3 years guarantee