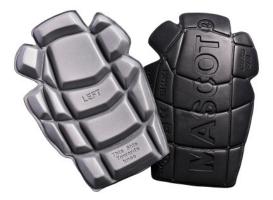

## 20118-915 Kneepads

LONG - lightweight - EN 14404, type 2, class 1 MASCOT® COMPLETE

100% polyurethane

## **Technical info**

Soft, shock absorbing foam with effective knee protection. Ergonomic, asymmetrical design that adapts to the shape of the knee. Kneepads specially designed for left and right knee. Flexible and comfortable lightweight material. Suitable for all industries with regular work on the knees. Co-certified together with MASCOT products with kneepad pocket design SHORT/LONG in accordance with EN 14404.