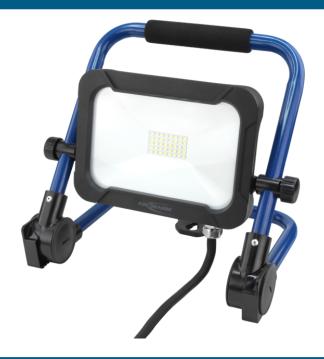

## **ANSMANN FL1600AC**

- ANSMANN Luminary BASE work floodlight with 20 W SMD LEDs and a lighting power of up to 1.600 lumens
- Extremely bright and homogeneously illuminated light for working in indoor and outdoor areas
- Integrated 1.8m long H07RN-F rubber cable for flexible use outdoors such as on construction sites, for moderate mechanical stresses.
- Splash-proof (IP54) can be used indoors and out
- Robust aluminium and ABS housing extremely shock-resistant
- Very pleasant LED light with a colour temperature of 5000K (daylight)
- Versatile use thanks to the sturdy adjustment bracket the adjustable support can be adjusted up to 80°, and the light head a full 360°!
- The spotlight is very compact when folded up thanks to the adjustable bracket the carry handle also enables it to be comfortably carried to the desired place of use