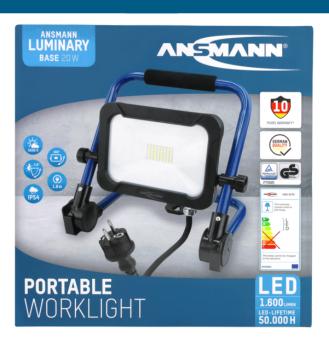

## **ANSMANN FL1600AC**

- ANSMANN Luminary BASE work floodlight with 20 W SMD LEDs and a lighting power of up to 1.600 lumens
- Extremely bright and homogeneously illuminated light for working in indoor and outdoor areas
- Integrated 1.8m long H07RN-F rubber cable for flexible use outdoors such as on construction sites, for moderate mechanical stresses.
- Splash-proof (IP54) can be used indoors and out
- Robust aluminium and ABS housing extremely shock-resistant
- Very pleasant LED light with a colour temperature of 5000K (daylight)
- Versatile use thanks to the sturdy adjustment bracket the adjustable support can be adjusted up to 80°, and the light head a full 360°!
- The spotlight is very compact when folded up thanks to the adjustable bracket the carry handle also enables it to be comfortably carried to the desired place of use