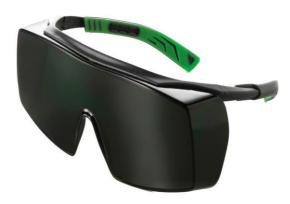

## FEATURES:

- The ultimate OTG to prescription spectacles
- The careful design of the frame prevents the overlapping of the temples for an absolute comfort
- SoftPad technology
- Adjustment of temples in length
- Wide range of filters

# FRAME FEATURES:

| Frame Typology    |
|-------------------|
| PPE field of view |
| Temple adjustment |
| Weight (g)        |
| Size              |
|                   |

Material Features

# Spectacle >40 Length 37 150 116 - 132 Anallergic

### FEATURES OCULARS/LENSES:

| Ocular/Flip-up Material | Polycarbonate    |
|-------------------------|------------------|
| Colour                  | Green 5          |
| Technical Treatment     | Antiscratch Plus |
| Aesthetic Treatment     | -                |
| Thickness               | 2.1              |
| Curvature               | Base 2.5         |
| Optical Class           | 1                |
| UV Protection           | 380              |
| Spare Parts             | -                |
| VLT% (+/-5%)            | 2                |

## MARKING DATA:

Standard References Frame Marking Ocular/Flip-up Marking EN166 EN169 EN175 Mod.5X7 U EN166 FT CE U EN175 FT CE 5 U 1 FT K CE

**APPLICATION FIELDS** 

Protection against high-speed particles - low energy (F); Protection against high-speed particles at extreme temperatures (T); Resistance to surface damage by fine particles (K)