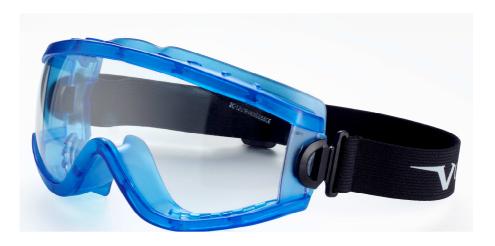

#### **FEATURES:**

- Linear and compact design
- Can be worn over any prescription spectacles thanks to its spherical lens
- Version unvented or provided with indirect ventilation system
- · Wide, fully adjustable headband

## **FEATURES FRAME:**

Frame Typology

PPE field of view

Complete PPE weight (g)

Size (mm)

Frame Features

PVC

Fleatin Pand Foatures

Fleating

F

Elastic Band Features Elastic tissue
Ventilation System Indirect Ventilation

## FEATURES OCULARS/LENSES:

VLT% (+/-5%) **91.2** 

Material Ocular/Flip-up Polycarbonate

Colour Clear

Technical Treatment Antiscratch PLUS Antifog PLUS

Thickness [mm](+/- 0.1) 2.25
Curvature Spheric

Optical Class 1