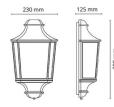

Width (mm) W: 230 Height (mm) H: 390 Depth (D): 125 Weight (brutto/netto): 2.16 / 1.74

**Packaging** 

Packing dimensions (mm): 400 x 240 x 135

4W