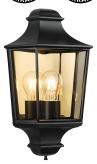

## Hamlet Black 220lm 2700K Ra>80 Trailing edge dimming

Article code: 614121

EAN: 7021986141214

(A) = This article is on stock

(€ □ IP44 LED 230V **Electrical** 

Wattage: System wattage: 4W 230V Voltage:

Light technic

**Materials and finish** 

Housing: Aluminium Colour: Black (RAL 9004) Optics: UV-stabilized polycarbonate

**Mounting/Connection** 

Surface, Outdoor Mounting: Screwless terminal block Plug:

Dimensions (mm)