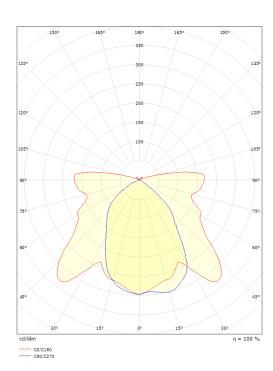

LED (exchangeable) Type of light source:

Socket: E27 Light source included: Yes Luminous flux: 220lm

Efficacy: 55 lm/W Colour temperature: 2700K Colour rendering (CRI): Ra>80

MacAdams factor: SDCM: 6

Lifetime: L70/B50>15,000 Light distribution: Direct