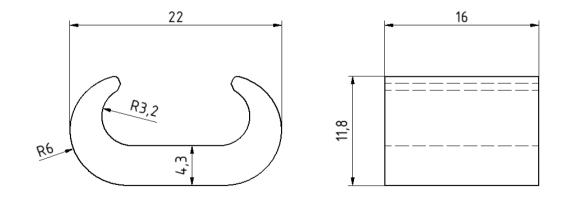

## **PRODUCT CARD**

| Product data           |                |                             |                 |         |          |               |  |  |
|------------------------|----------------|-----------------------------|-----------------|---------|----------|---------------|--|--|
| Product code VA05-0002 |                |                             | STK-code        | 5040306 | EAN-code | 6410050403067 |  |  |
| Product name           | C-connector C6 | 1                           |                 |         |          |               |  |  |
| Wires                  | 16-25/16-25    |                             |                 |         |          |               |  |  |
| Technical data         |                |                             |                 |         |          |               |  |  |
| Nominal current        | Cu             | -                           | A               |         |          |               |  |  |
|                        | Al             | -                           | A               |         |          |               |  |  |
| Nominal voltage        |                | -                           | V               |         |          |               |  |  |
| Number of pole         |                | 1                           | pcs             |         |          |               |  |  |
| Max. Cross section     |                | 25                          | mm <sup>2</sup> |         |          |               |  |  |
| Main conductor         | 16-25 mm²      | 1                           | No of crimps    |         |          |               |  |  |
| Branch conductor       | 16-25 mm²      | 1                           | No of crimps    |         |          |               |  |  |
|                        |                |                             |                 |         |          |               |  |  |
| Max. Operating tem     | perature       | -                           | °C              |         |          |               |  |  |
| Weight                 |                | 18,2                        | g               |         |          | CE            |  |  |
| IP-protection          |                | _                           |                 |         |          |               |  |  |
| Standards              |                | -                           |                 |         |          |               |  |  |
| Color/ Coating         |                | Copper, no coating          |                 |         |          |               |  |  |
| Tools                  |                | Crimping dies BC6 (Elpress) |                 |         |          |               |  |  |
| Description            |                |                             |                 |         |          |               |  |  |

## Drawing

| Package     |      |            |             |             |    |
|-------------|------|------------|-------------|-------------|----|
| Package     | Вох  | рс         | pcs/package |             |    |
| Weight [Kg] | 1,82 |            |             |             |    |
| Length [mm] | 85   | Width [mm] | 144         | Height [mm] | 85 |